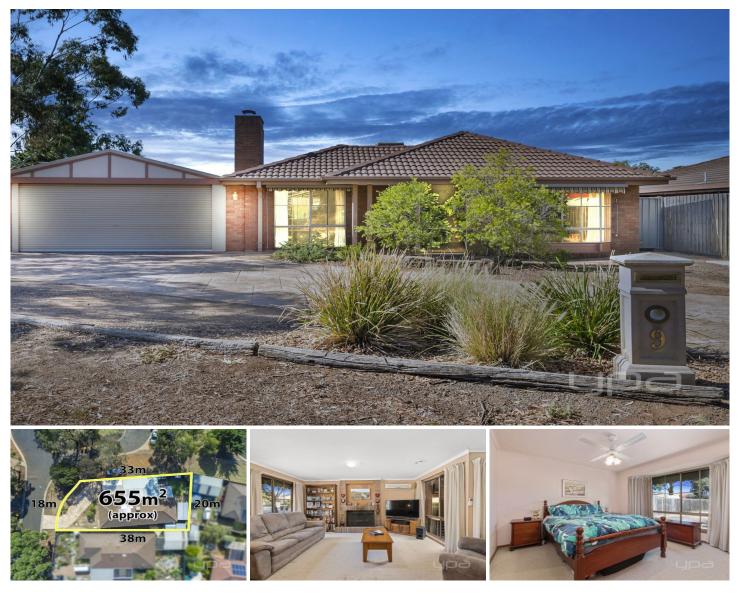

## 9 Raglan Court KURUNJANG VIC

Within a stones throw to schools of all levels is this immaculate Kurunjang family home set on 656m2 land (approx.)

Comprising of four bedrooms, ensuite to master, central bathroom, well-appointed kitchen with modern stainless steel appliances, open plan family/meals area and large formal lounge room, make this home the complete package for the growing family.

Outside features of the property tick all the boxes, featuring: huge pergola, garden sheds, drive through and side access, low maintenance gardens front/back and so much more.

This rare property is located close to schools, public transport & shopping facilities, certainly a great opportunity exists for one lucky buyer to nest or invest in this sought after area. Call today to arrange your inspection.

## 4 🛤 2 🚔 2 🚘

Land Size : 656 sqm View : https://www.ypa.com.au/7399487

Mark Edwards 0422 017 068