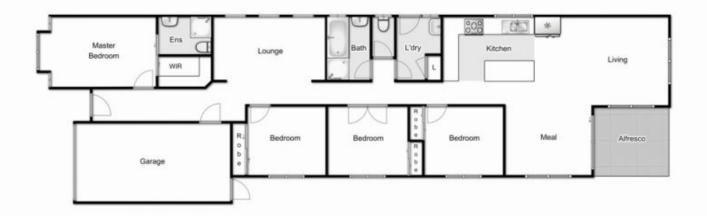

## 2/9 Drysdale Place BROOKFIELD VIC

This stunning, modern family home is ready for you to move straight in!

This fantastic property comprises of four bedrooms with built in robes, (main bedroom with bright ensuite and walk in robe), a spacious theatre room/formal lounge, a beautiful and well-equipped kitchen further complimented by quality stainless appliances, ample storage and bench space, overlooking the spacious on-flowing meals and open living area that leads perfectly outdoors.

Moving outside, the backyard has more than enough room for the kids to run and play, a great alfresco area for entertaining outdoors and offers low maintenance living combined.

Special features include: ducted heating, cooling, secure

## 2/9 Drysdale Place, Brookfield

Whilst every attempt has been made to ensure the accuracy of the floor plan contained here, measurements of doors, windows, rooms and any other items are approximate and no responsibility is taken for any error, ornission, or mis-statement. This plan is for illustrative purposes only and should be used as such by any prospective purchaser. The services, systems and appliances shown have not been tested and no guarantee as to their operability or efficiency can be given.