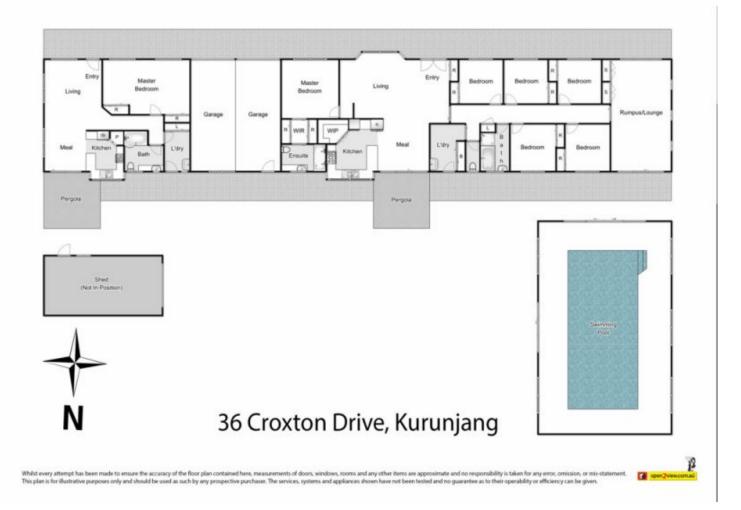

## 36 Croxton Drive KURUNJANG VIC

This luxurious family residence, positioned on an huge allotment of 7912m2 (approx.), will surpass all expectations, and boasts a possible subdivision opportunity subject to council approval.

The warm and inviting main dwelling comprises of a large open lounge upon entry, a wonderfully appointed kitchen

7 🛤 3 🚔 2 🖨

Land Size : 7917 sqm View : https://www.ypa.com.au/7399490

Shane Spiteri 0488 980 115