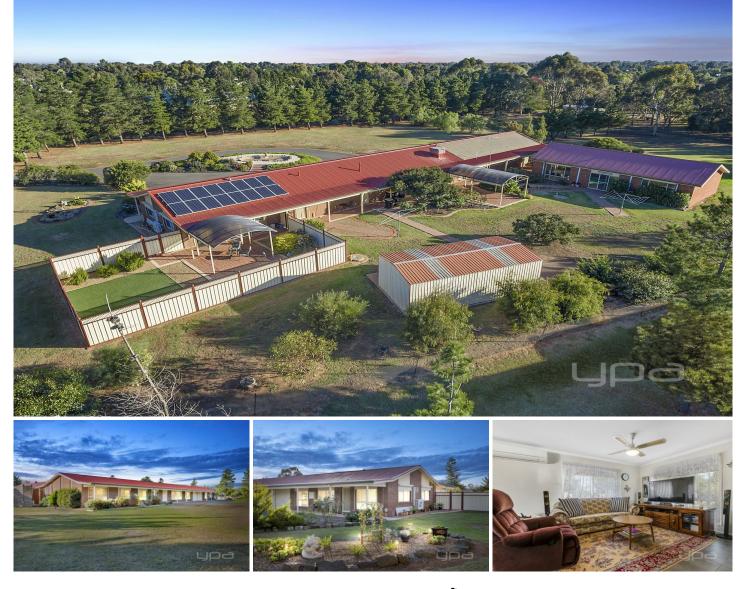

## 36 Croxton Drive KURUNJANG VIC

This luxurious family residence, positioned on an huge allotment of 7912m2 (approx.), will surpass all expectations, and boasts a possible subdivision opportunity subject to council approval.

Made up of character, charm and space this home has all of the WOW factor youve been searching for!

Treelined and stunning from the outset, your large asphalt driveway provides an impressive prelude into this one of a kind property, conveying a multitude of entertaining and relaxation areas with a picturesque outlook, further complimented by a great deal of land to utilise as you please.

The warm and inviting main dwelling comprises of a large open lounge upon entry, a wonderfully appointed kitchen

7 🛤 3 🚔 2 🖨

Land Size : 7917 sqm View : https://www.ypa.com.au/7399490

Shane Spiteri 0488 980 115