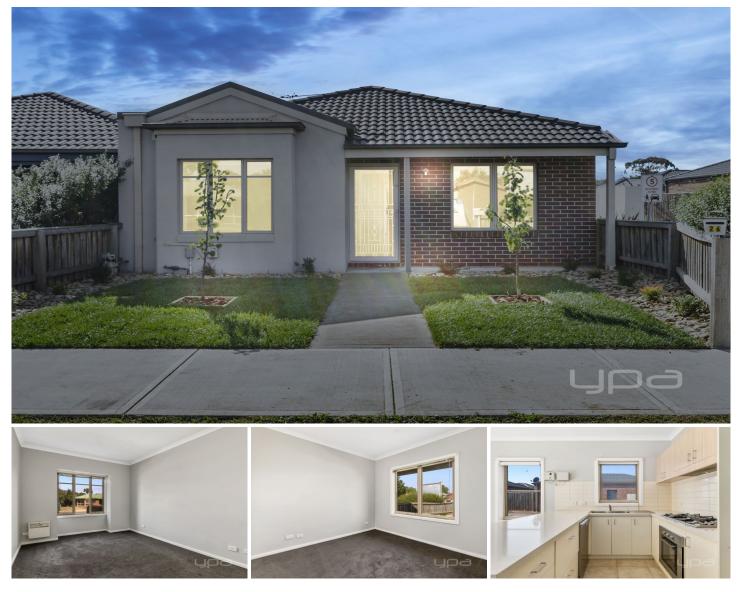

**26 Somerton Court DARLEY VIC** 

Situated In one of Darleys most sought-after areas, within close proximity to all levels of schooling, medical clinics, freeway access and Main Street / Town Centre, this property offers not only a comfortable living environment, but a worthy investment as the Bacchus Marsh / Darley property market is beginning to inflate. Boasting an open meals / living area, spacious central bathroom and three generously sized bedrooms.

Through the open plan living area sliding doors, you are complimented by the perfect outdoor entertaining vista all year round, throughout the entire property you are constantly reminded that this is an opportunity not to be missed, now is the time to enter the Bacchus Marsh market while it is still possible.

Special features include: split system, High ceilings, landscaped gardens, double remote garage with drive through access and much more.

3 🛤 1 🏪 2 🚘

View : https://www.ypa.com.au/7399491

12