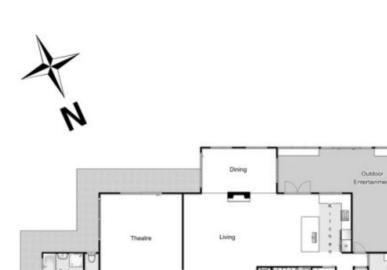

## 195 Pentland Hills Road PENTLAND HILLS VIC

Situated on an enormous 1.53 Hectares (approx.) this exquisite home built in 2010 is positioned in one of the most picturesque locations overlooking the Werribee Gorge State Park and beyond. On offer is the privacy you have always dreamed of as well as building inclusions reserved for the luxurious.

Property estate comprises of 7 bedrooms, 3 bathrooms, 2 kitchens plus car parking for 10 cars. This Pentland Hills dream home is packed full of elite upgrades, featuring

7 🚐 3 🚍 10 🚍

Land Size: 15300 sqm

## 195 Pentland Hills Road, Pentland Hills

Whilst every attempt has been made to ensure the accuracy of the floor plan contained here, measurements of doors, windows, rooms and any other items are approximate and no responsibility is taken for any error, omission, or mis-statement. This plan is for illustrative purposes only and should be used as such by any prospective purchaser. The services, systems and appliances shown have not been tested and no guarantee as to their operability or efficiency can be given.