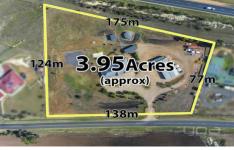

## 195 Pentland Hills Road PENTLAND HILLS VIC

Situated on an enormous 1.53 Hectares (approx.) this exquisite home built in 2010 is positioned in one of the most picturesque locations overlooking the Werribee Gorge State Park and beyond. On offer is the privacy you have always dreamed of as well as building inclusions reserved for the luxurious.

Property estate comprises of 7 bedrooms, 3 bathrooms, 2 kitchens plus car parking for 10 cars. This Pentland Hills dream home is packed full of elite upgrades, featuring

7 🚐 3 🚍 10 🚍

Land Size: 15300 sqm