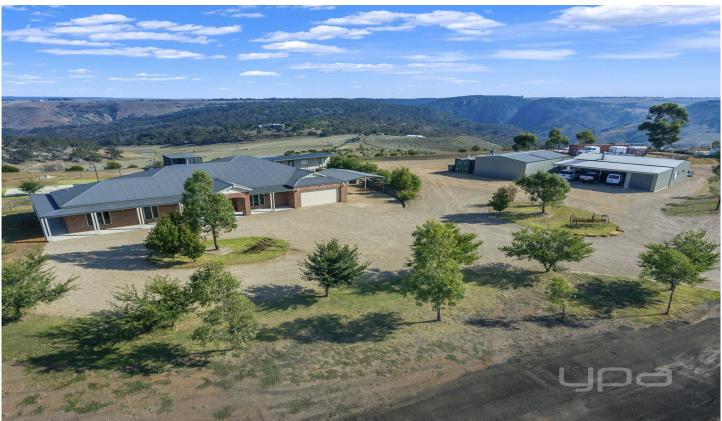

## 195 Pentland Hills Road PENTLAND HILLS VIC

Situated on an enormous 1.53 Hectares (approx.) this exquisite home built in 2010 is positioned in one of the most picturesque locations overlooking the Werribee Gorge State Park and beyond. On offer is the privacy you have always dreamed of as well as building inclusions reserved for the luxurious.

No matter where you look from this meticulously landscaped property, you are showered in three hundred and sixty degrees pf breathtaking views that span kilometres, this property is a constant reminder of the beautiful nature and landscapes that Victorias rural environment has to offer.

Property estate comprises of 7 bedrooms, 3 bathrooms, 2 kitchens plus car parking for 10 cars. This Pentland Hills dream home is packed full of elite upgrades, featuring

7 🚐 3 🚍 10 🚍

Land Size: 15300 sqm