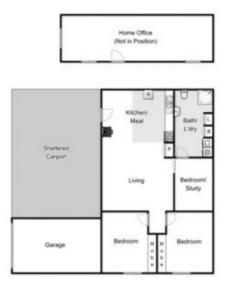

## 195 Pentland Hills Road PENTLAND HILLS VIC

Situated on an enormous 1.53 Hectares (approx.) this exquisite home built in 2010 is positioned in one of the most picturesque locations overlooking the Werribee Gorge State Park and beyond. On offer is the privacy you have always dreamed of as well as building inclusions reserved for the luxurious.

Property estate comprises of 7 bedrooms, 3 bathrooms, 2 kitchens plus car parking for 10 cars. This Pentland Hills dream home is packed full of elite upgrades, featuring

7 🚐 3 🚍 10 🚍

Land Size: 15300 sqm

## 195 Pentland Hills Road, Pentland Hills

Whilst every attempt has been made to ensure the accuracy of the floor plan contained here, measurements of doors, windows, rooms and any other items are approximate and no responsibility is taken for any error, omission, or mis-statement. This plan is for illustrative purposes only and should be used as such by any prospective purchaser. The services, systems and appliances shown have not been tested and no guarantee as to their operability or efficiency can be given.