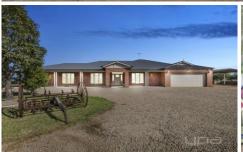

## 195 Pentland Hills Road PENTLAND HILLS VIC

Situated on an enormous 1.53 Hectares (approx.) this exquisite home built in 2010 is positioned in one of the most picturesque locations overlooking the Werribee Gorge State Park and beyond. On offer is the privacy you have always dreamed of as well as building inclusions reserved for the luxurious.

Property estate comprises of 7 bedrooms, 3 bathrooms, 2 kitchens plus car parking for 10 cars. This Pentland Hills dream home is packed full of elite upgrades, featuring

7 🚐 3 🚍 10 🚍

Land Size: 15300 sqm