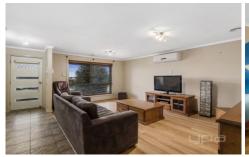

## 14 Davison Court MADDINGLEY VIC

This wonderfully presented and spacious family home will tick all of your boxes.

The stylish home comprises of three bedrooms (main with large ensuite and walk in robe), a spacious front lounge room upon entry, an extremely spacious kitchen further complimented by 900mm appliances, ample bench space and storage, overlooking the generous meals area that leads perfectly outdoors.