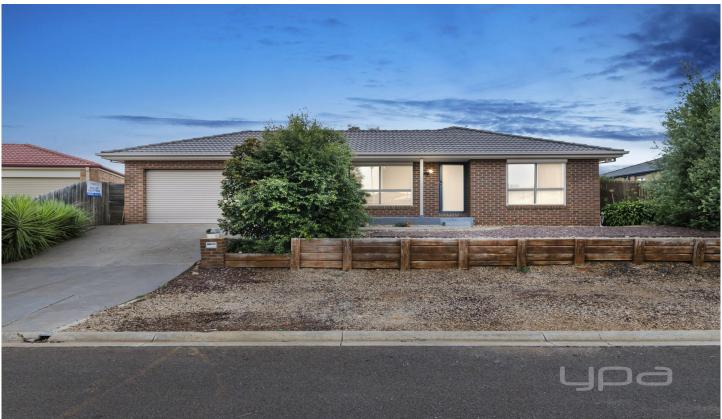

## 14 Davison Court MADDINGLEY VIC

This wonderfully presented and spacious family home will tick all of your boxes.

The stylish home comprises of three bedrooms (main with large ensuite and walk in robe), a spacious front lounge room upon entry, an extremely spacious kitchen further complimented by 900mm appliances, ample bench space and storage, overlooking the generous meals area that leads perfectly outdoors.

Moving outside, this backyard has the WOW factor that youve been searching for - featuring an undercover BBQ space perfect for entertaining all year around, whilst surrounded by low maintenance landscaping and more than enough room for the kids to play, potential for side access and bonus drive-through access for your convenience.

3 2 2 2

Land Size: 700 sqm

View: https://www.ypa.com.au/7399493

**Shane Spiteri** 0488 980 115