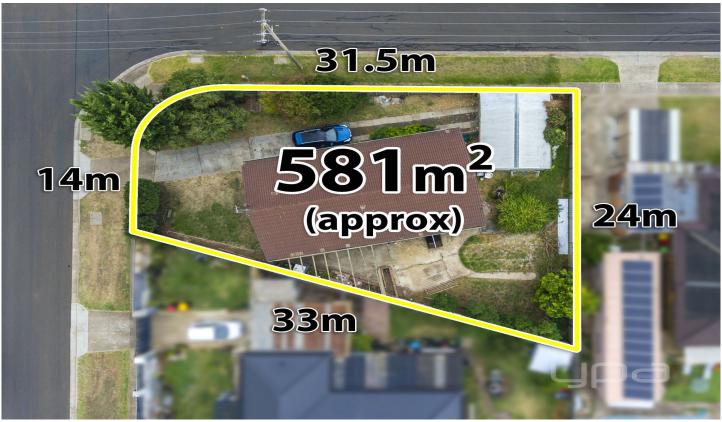

## **26 Fraser Street MELTON SOUTH VIC**

Set on a fantastic corner allotment of 582m2 (approx.), this amazing opportunity is situated right in the heart of the Residential Growth Zone - Schedule 1; close to shops, schools, public transport Everything!

## 3 📭 1 🖺 1 😭

Land Size: 582 sqm

View: https://www.ypa.com.au/7399494

Shane Spiteri 0488 980 115