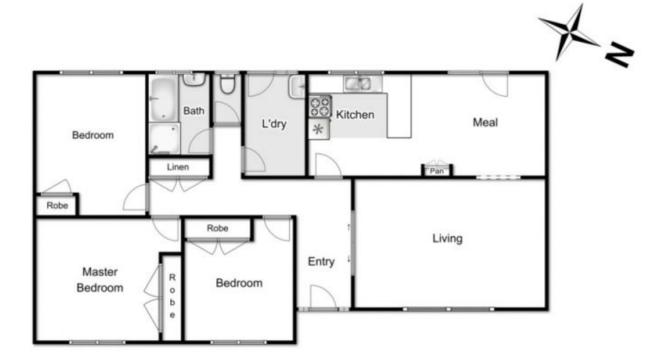

Comprising of three bedrooms, a large formal living area upon entry, a great sized central bathroom, well-appointed kitchen featuring ample bench space and storage, with adjoining meals leading outdoors and great sized functional laundry provides everything required to make this property your next family home or investment.

## 26 Fraser Street, Melton South

Whilst every attempt has been made to ensure the accuracy of the floor plan contained here, measurements of doors, windows, rooms and any other items are approximate and no responsibility is taken for any error, omission, or mis-statement. This plan is for illustrative purposes only and should be used as such by any prospective purchaser. The services, systems and appliances shown have not been tested and no guarantee as to their operability or efficiency can be given.