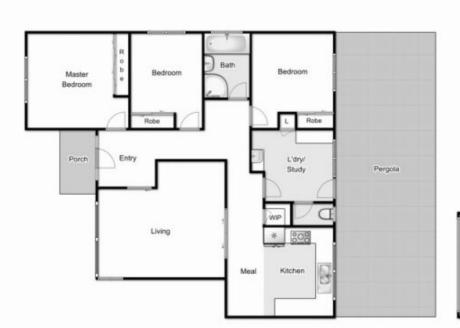

## 49 Bridgeford Crescent MELTON SOUTH VIC

This fantastic opportunity is situated on an allotment of 584m2 (approx.), extremely to schools, parklands and the recently redeveloped shopping precinct!

Comprising of three bedrooms, a stunning central bathroom, a large formal living area upon entry, beautifully renovated kitchen featuring ample bench space, storage and a dishwasher, with adjoining meals area and lovely outdoor views, a separate study area, and a great sized laundry with external access provides everything required to make this property your next family home or investment.

Moving outdoors, the home is further complimented by more than enough room to run and play, a large shed and a massive pergola (4.5m x 12m approx.) to entertain guests under-cover all year around.

3 **4** 1 **4** 1 **4** 

## 49 Bridgeford Crescent, Melton South

Whilst every attempt has been made to ensure the accuracy of the floor plan contained here, measurements of doors, windows, rooms and any other items are approximate and no responsibility is taken for any error, omission, or mis-statement. This plan is for illustrative purposes only and should be used as such by any prospective purchaser. The services, systems and appliances shown have not been tested and no quarantee as to their operability or efficiency can be given.