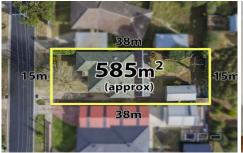

Land Size: 584 sqm

View: https://www.ypa.com.au/7399496

**Shane Spiteri** 0488 980 115

## 49 Bridgeford Crescent, Melton South

Whilst every attempt has been made to ensure the accuracy of the floor plan contained here, measurements of doors, windows, rooms and any other items are approximate and no responsibility is taken for any error, omission, or mis-statement. This plan is for illustrative purposes only and should be used as such by any prospective purchaser. The services, systems and appliances shown have not been tested and no quarantee as to their operability or efficiency can be given.