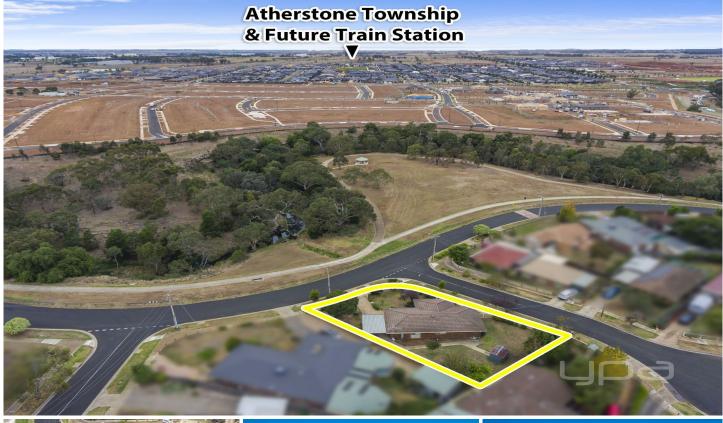

## 39 Blamey Drive MELTON SOUTH VIC

This fantastic opportunity is situated on a corner allotment of 781m2 (approx.) complemented by stunning green views surrounding you and local shops, parklands and schools just moments away.