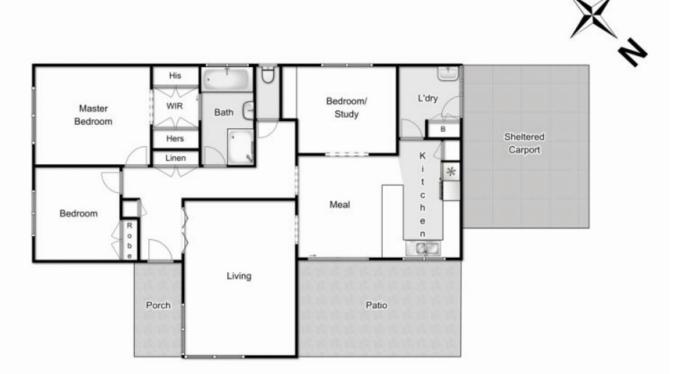

Comprising of three bedrooms, master bedroom complete with access to the special central bathroom, a large formal living area upon entry, well-appointed kitchen featuring ample bench space, with adjoining meals area leading to your patio area; this home provides everything required to make this property your next family home or investment.

## 39 Blamey Drive, Melton South

Whilst every attempt has been made to ensure the accuracy of the floor plan contained here, measurements of doors, windows, rooms and any other items are approximate and no responsibility is taken for any error, omission, or mis-statement. This plan is for illustrative purposes only and should be used as such by any prospective purchaser. The services, systems and appliances shown have not been tested and no guarantee as to their operability or efficiency can be given.