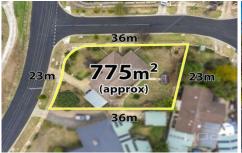

## 39 Blamey Drive MELTON SOUTH VIC

This fantastic opportunity is situated on a corner allotment of 781m2 (approx.) complemented by stunning green views surrounding you and local shops, parklands and schools just moments away.

## 3 📭 1 🖺 1 🗬

Land Size: 781 sqm

View: https://www.ypa.com.au/7399497

**Shane Spiteri** 0488 980 115