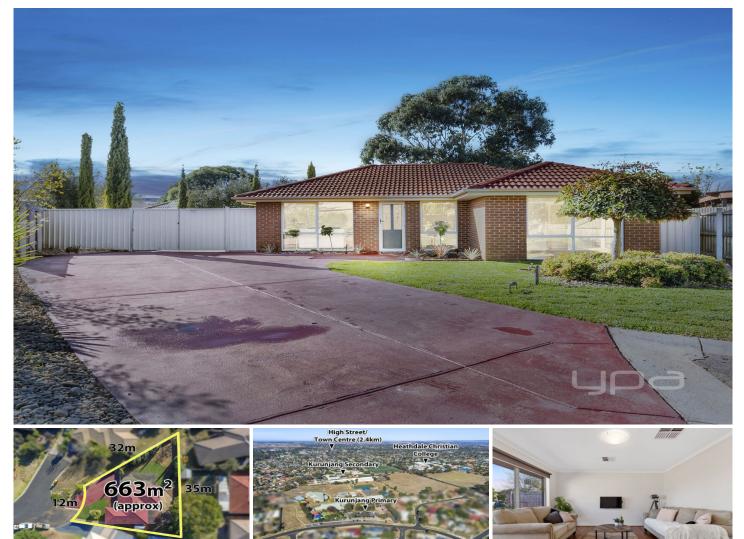

## **5 Wordel Place KURUNJANG VIC**

This fantastic opportunity is situated on an allotment of 670m2 (approx.), extremely to schools, parklands and public transport.

Comprising of three bedrooms, a bright central bathroom including bath, a large formal living area upon entry, beautifully appointed kitchen featuring ample bench space, stainless steel appliances and dishwasher, overlooking the adjoining meals area and lovely outdoor views and great sized laundry with external access and storage, provides everything required to make this property your next family home or investment.

Moving outdoors, the home is further complimented by more than enough room to run and play, a garden shed and a massive pergola to entertain guests under-cover all year around.

## 3 🛏 2 🚆

Land Size : 670 sqm View : https://www.ypa.com.au/7399498

Shane Spiteri 0488 980 115