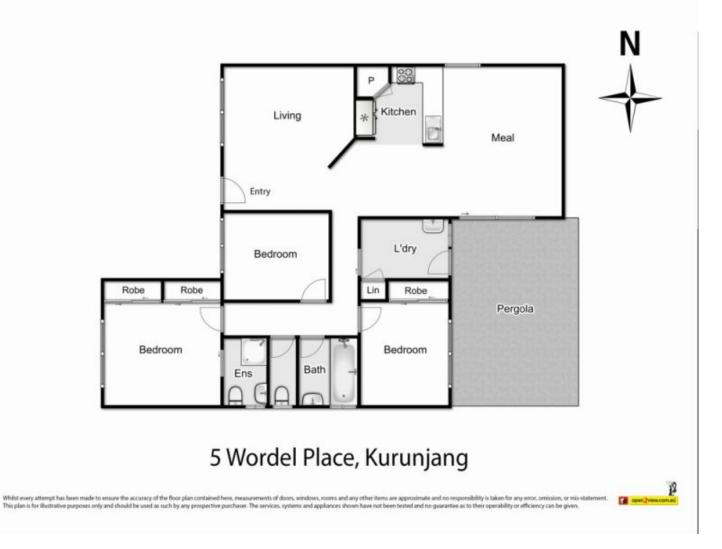

## **5 Wordel Place KURUNJANG VIC**

This fantastic opportunity is situated on an allotment of 670m2 (approx.), extremely to schools, parklands and public transport.

Comprising of three bedrooms, a bright central bathroom including bath, a large formal living area upon entry, beautifully appointed kitchen featuring ample bench space, stainless steel appliances and dishwasher, overlooking the adjoining meals area and lovely outdoor views and great sized laundry with external access and storage, provides everything required to make this property your next family home or investment.

Moving outdoors, the home is further complimented by more than enough room to run and play, a garden shed and a massive pergola to entertain guests under-cover all year around.