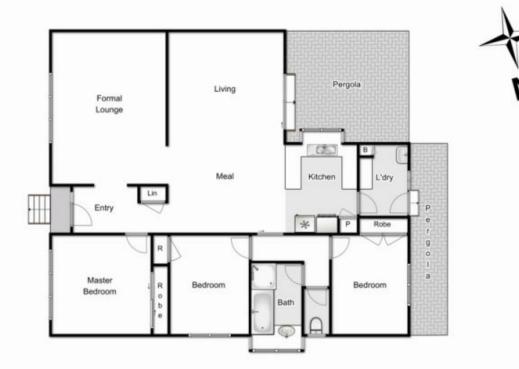

## 8 Christina Crescent, Kurunjang

Whilst every attempt has been made to ensure the accuracy of the floor plan contained here, measurements of doors, windows, rooms and any other items are approximate and no responsibility is taken for any error, omission, or mis-statement. This plan is for illustrative purposes only and should be used as such by any prospective purchaser. The services, systems and appliances shown have not been tested and no guarantee as to their operability or efficiency can be given.