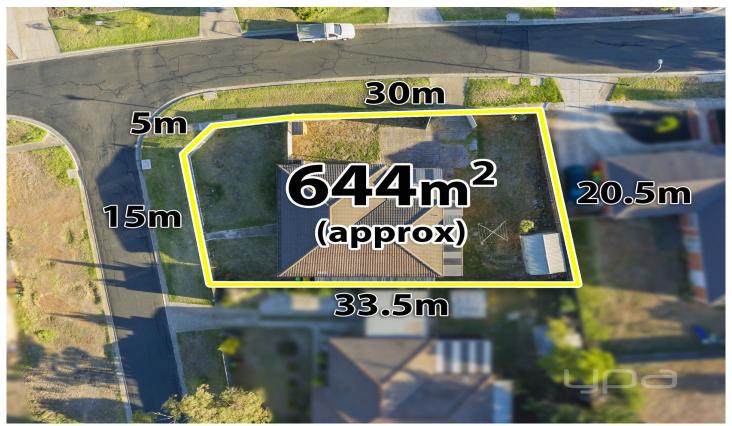

## **8 Christina Crescent KURUNJANG VIC**

This one of a kind opportunity is situated on a corner allotment of 646m2 (approx.), extremely close to freeway access, local shops and parklands.

Comprising of three bedrooms, a bright central bathroom, a large formal living area upon entry, well-appointed kitchen featuring ample bench space, storage and a dishwasher, with adjoining meals area and a bonus second living zone, good sized laundry with external access provides everything required to make this property your next family home or investment.

Moving outdoors, the home is further complimented by more than enough room to run and play, with potential to subdivide (subject to council approval), a garden shed, and a massive arched pergola to entertain guests under-cover all year around.

3 🖳 1 🖳

Land Size: 645 sqm

View: https://www.ypa.com.au/7399499

Shane Spiteri 0488 980 115