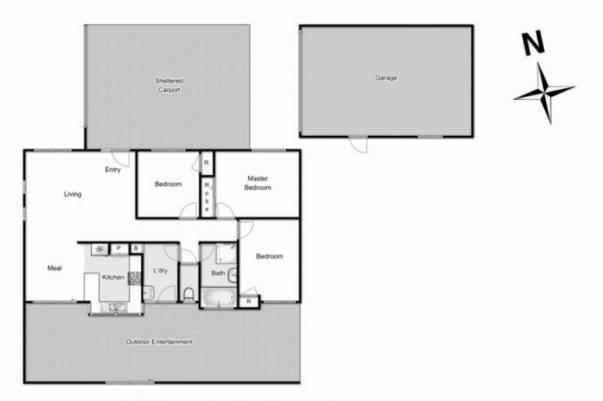

This beautiful, warm and private residence comprises of three bedrooms, a spacious central bathroom, a large formal living area upon entry further complimented by cathedral ceilings, a well-appointed kitchen featuring ample bench space and storage, with adjoining meals leading outdoors, as well as a great sized functional laundry provides everything required to make this property your next family home or investment.

Moving outside, the home is further complimented by more than enough room to run and play, a massive enclosed pergola to entertain guests all year around and

3 📭 1 🔓 4 🖨

Land Size: 553 sqm

View: https://www.ypa.com.au/7399500

## 1 Euroa Walk, Kurunjang

Whilst every attempt has been made to ensure the accuracy of the floor plan contained here, measurements of doors, windows, rooms and any other items are approximate and no responsibility is taken for any error, omission, or mis-statement. This plan is for illustrative purposes only and should be used as such by any prospective purchaser. The services, systems and appliances shown have not been tested and no guarantee as to their operability or efficiency can be given.