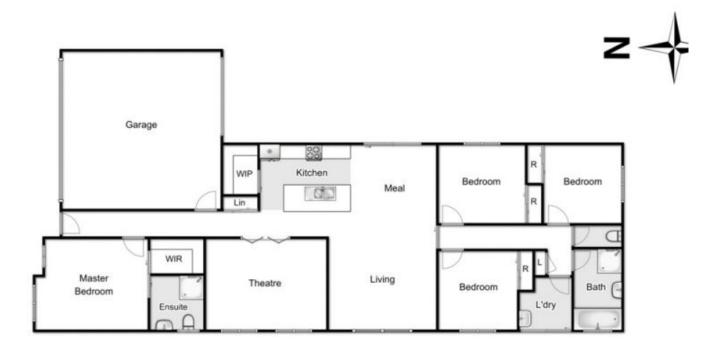

Boasting: 4 bedrooms (master with walk in robe & ensuite), a bright and spacious central bathroom, open plan living with stunning kitchen/meals area, and a bonus second living zone to accommodate the whole family!

Special features include: 9ft ceilings, floor to ceiling tiles in both bathroom and ensuite, quality blinds, stone bench

4 2 2 2

Land Size: 555 sqm

View: https://www.ypa.com.au/7399501

**Shane Spiteri** 0488 980 115

## 83 Claret Ash Boulevard, Harkness

every attempt has been made to ensure the accuracy of the floor plan contained here, measurements of doors, windows, rooms and any other items are approximate and no responsibility is taken for any error, omission, or mis-statement an is for illustrative purposes only and should be used as such by any prospective purchaser. The services, systems and appliances shown have not been tested and no guarantee as to their operability or efficiency can be given.