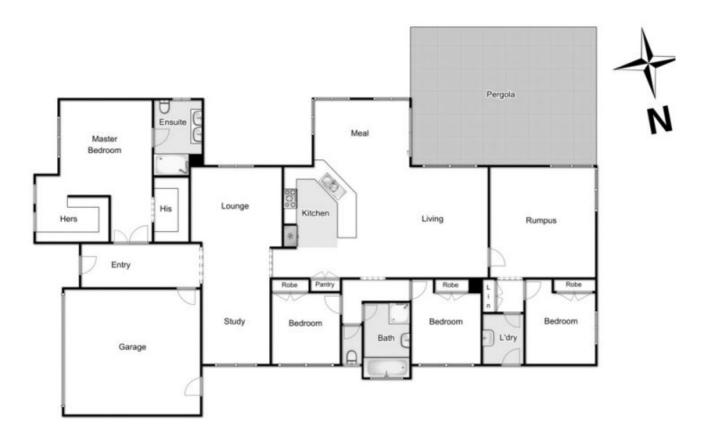

## 3 Shearwater Way, Melton West

every attempt has been made to ensure the accuracy of the floor plan contained here, measurements of doors, windows, rooms and any other items are approximate and no responsibility is taken for any error, omission, or mis-statement, an is for illustrative purposes only and should be used as such by any prospective purchaser. The services, systems and appliances shown have not been tested and no guarantee as to their operability or efficiency can be given.