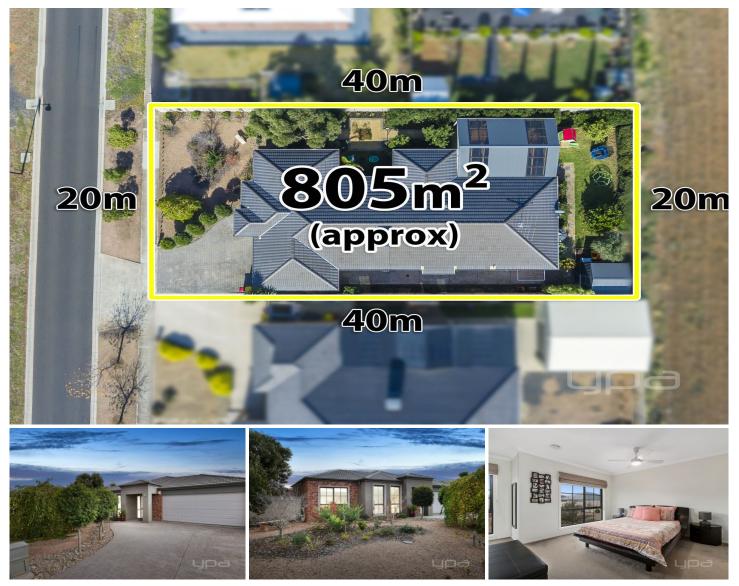

An enormous fully equipped kitchen provides for the heart of the home and will be sure to satisfy the master chef 4 🛤 2 🚔 2 🚔

Land Size: 805 sqm View: https://www.ypa.com.au/7399502

Shane Spiteri 0488 980 115