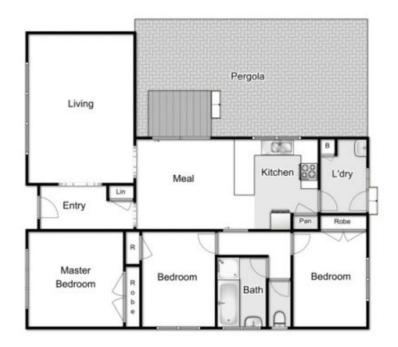

Comprising of three great sized bedrooms, all complimented by quality window furnishings, a large formal living area upon entry, a well-appointed kitchen featuring ample storage/bench space and stainless steel appliances, adjoining meals area leading to your huge outdoor entertaining space and a spacious separate laundry with external access - this home provides everything required to make this property your next family residence or investment.

## 28 James Cook Drive, Melton West

every attempt has been made to ensure the accuracy of the floor plan contained here, measurements of doors, windows, rooms and any other items are approximate and no responsibility is taken for any error, omission, or mis-statement an is for illustrative purposes only and should be used as such by any prospective purchaser. The services, systems and appliances shown have not been tested and no guarantee as to their operability or efficiency can be given.