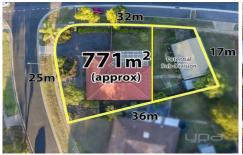

## 28 James Cook Drive MELTON WEST VIC

This fantastic property is situated on an rare corner allotment of 771m2 (approx.) and offers a possible subdivision opportunity (STCA), surrounded by all local amenities - just moments away from Woodgrove Shopping Centre, local schools, parklands, child care facilities and public transport.

3 📭 1 🔓 2 🖨

Land Size: 771 sqm

View: https://www.ypa.com.au/7399503

**Shane Spiteri** 0488 980 115