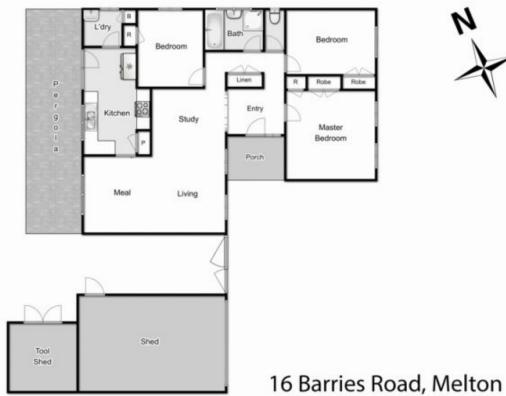

## 16 Barries Road MELTON VIC

This wonderfully presented home is ready for you to move straight in! Situated on 576m2 (approx) land and within close proximity to main shops on High Street and Woodgrove shopping center, this is the perfect addition to your property folio.

This stylish home comprises of 3 bedrooms (all with built in robes), separate laundry, spacious kitchen alongside dining area and open living area to accommodate the whole family.

Outside is complimented by a family sized pergola, side access, large garden shed and landscaped garden with more than enough room for the kids to play.

Special features include, heating and cooling, two car space, front and back landscaping and much more.

3 📭 1 🖺 2 🗬

Land Size: 576 sqm

View: https://www.ypa.com.au/7399509