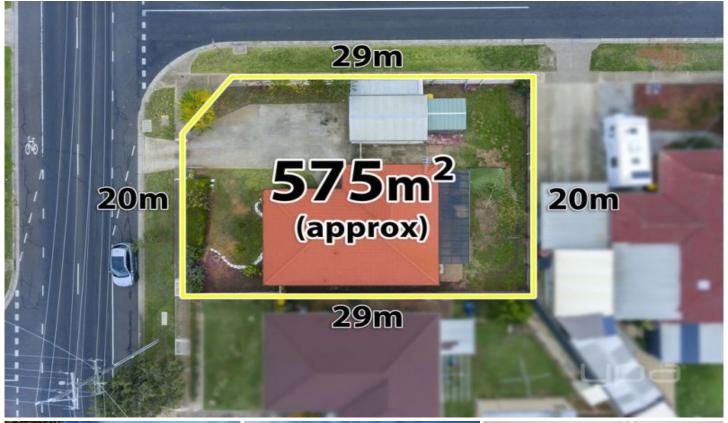

## 16 Barries Road MELTON VIC

This wonderfully presented home is ready for you to move straight in! Situated on 576m2 (approx) land and within close proximity to main shops on High Street and Woodgrove shopping center, this is the perfect addition to your property folio.

Special features include, heating and cooling, two car space, front and back landscaping and much more.

3 📭 1 🖺 2 🗬

Land Size: 576 sqm

View: https://www.ypa.com.au/7399509