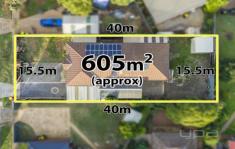

## 2 Lachlan Road MELTON SOUTH VIC

This fantastic opportunity situated on a huge 607m2 (approx.) allotment is just oozing with potential and close to local schools, shops and public transport.

Comprising of four bedrooms, master complete with walk in robe and ensuite, two large separate living zones, well-appointed kitchen with spacious adjoining meals area, full bathroom featuring a bath, a separate toilet and a great sized laundry provide everything required to make this property your next home or investment.

## 4 2 2 2

Land Size: 607 sqm

View: https://www.ypa.com.au/7399510

Shane Spiteri 0488 980 115