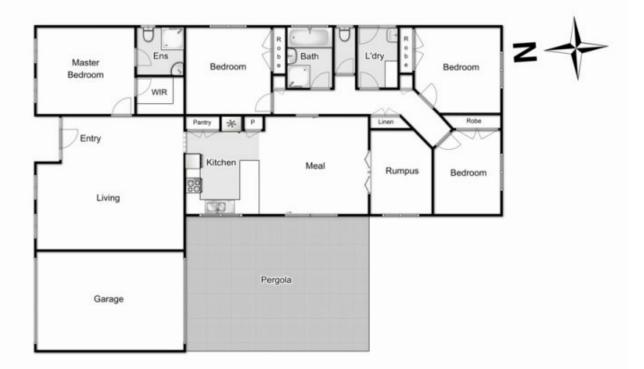

## 2 Lachlan Road MELTON SOUTH VIC

This fantastic opportunity situated on a huge 607m2 (approx.) allotment is just oozing with potential and close to local schools, shops and public transport.

Comprising of four bedrooms, master complete with walk in robe and ensuite, two large separate living zones, well-appointed kitchen with spacious adjoining meals area, full bathroom featuring a bath, a separate toilet and a great sized laundry provide everything required to make this property your next home or investment.

Moving outdoors, the home is further complimented by more than enough room to run and play, drive-through access and a huge paved pergola area to entertain your special guests all year around.

Special features include: gas appliances, dishwasher,

## 2 Lachlan Road, Melton South

Whilst every attempt has been made to ensure the accuracy of the floor plan contained here, measurements of doors, windows, rooms and any other items are approximate and no responsibility is taken for any error, omission, or mis-statement. This plan is for illustrative purposes only and should be used as such by any prospective purchaser. The services, systems and appliances shown have not been tested and no guarantee as to their operability or efficiency can be given.