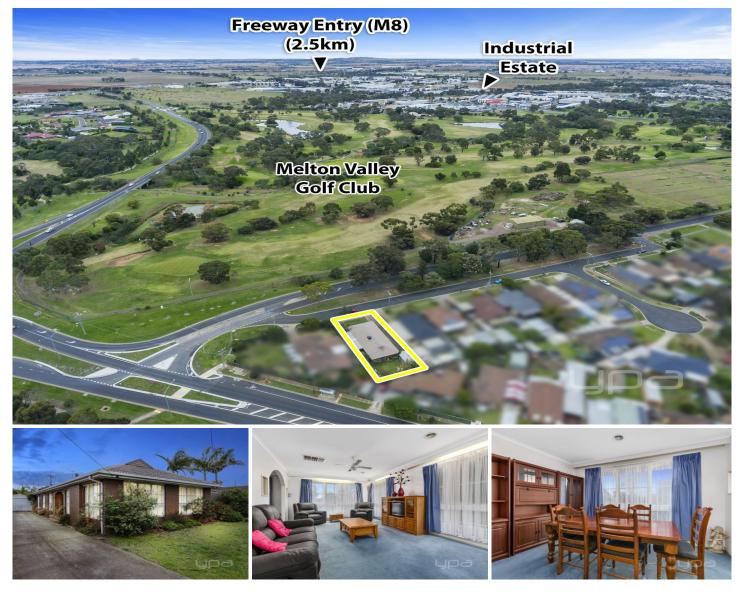

## **43 Yuille Street MELTON VIC**

This fantastic opportunity is extremely close to schools, parklands, public transport, the golf course and local shops and is situated on a great sized allotment of 583m2 (approx.).

Comprising of three bedrooms, a bright central bathroom including bath and double vanities, a large formal living area upon entry, a spacious formal dining room, well-appointed kitchen featuring ample bench space and storage, overlooking further dining and open plan living space, and great sized laundry with external access and storage, provides everything required to make this property your next family home or investment.

Moving outdoors, the home is further complimented by more than enough room to run and play, a shed, a bonus garden shed and a massive pergola to entertain guests