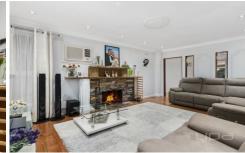

## 14 Swan Street MELTON VIC

This immaculately presented home is well maintained and fully renovated to the last detail.

Situated in the heart of Melton, comprising of three bedrooms, stunning kitchen with stainless steel appliances and ample storage, great size lounge, renovated central bathroom and laundry with external access.

Special features include: timber floors, heating and cooling, potential subdivision, open fire place, built in robes, quality

3 📭 1 🔓 2 🗬

Land Size: 584 sqm

View: https://www.ypa.com.au/7399512

Shane Spiteri 0488 980 115