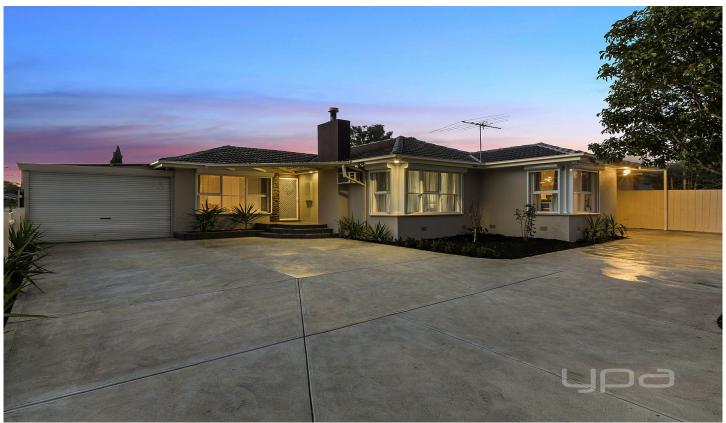

## 14 Swan Street MELTON VIC

This immaculately presented home is well maintained and fully renovated to the last detail.

Situated in the heart of Melton, comprising of three bedrooms, stunning kitchen with stainless steel appliances and ample storage, great size lounge, renovated central bathroom and laundry with external access.

Special features include: timber floors, heating and cooling, potential subdivision, open fire place, built in robes, quality

3 📭 1 🔓 2 🗬

Land Size: 584 sqm

View: https://www.ypa.com.au/7399512

Shane Spiteri 0488 980 115