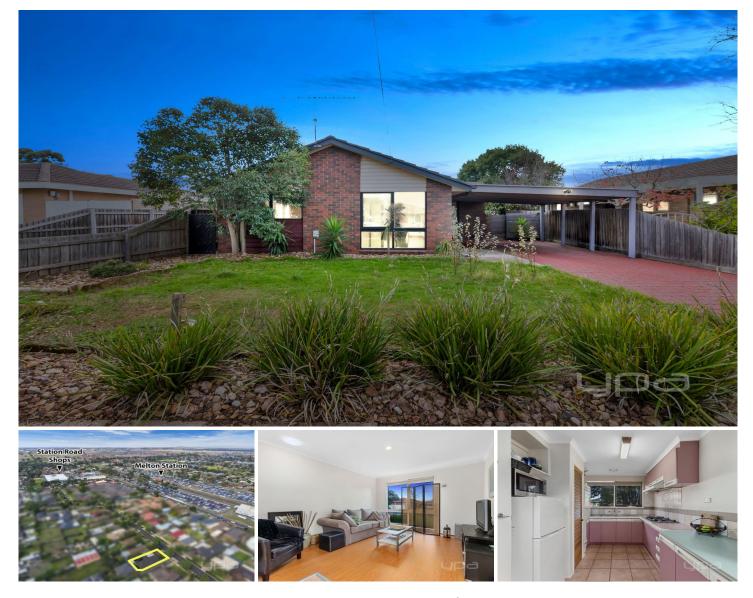

## 1/36 Kurrajong Crescent MELTON SOUTH VIC

Located in Meltons South, only a short walk to Melton Train Station, this is the property youve been searching for.

This well maintained home comprises three spacious bedrooms all with BIRs, with the master bedroom including a semi ensuite, central bathroom, formal lounge, kitchen overlooking meals area and a double carport.

Features include: floating floorboards, window furnishings blinds, gas fireplace, split system cooling, garden shed, low maintenance landscaped gardens throughout & much more. All of this in close vicinity to schools, shops and walking distance to Melton Train Station.

This is a property you do not want to miss out on. Call today to arrange an inspection straight away.

Land Size : 339 sqm View : https://www.ypa.com.au/7399513

Mark Edwards 0422 017 068

Whilst every attempt has been made to ensure the accuracy of the floor plan contained here, measurements of doors, windows, norms and any other items are approximate and no responsibility is taken for any error, omission, or ministatement. This plan is for illustrative purposes only and should be used as such by any prospective purchases. The services, systems and appliances shown have not been tested and no guarantee as to their operability or efficiency can be given.