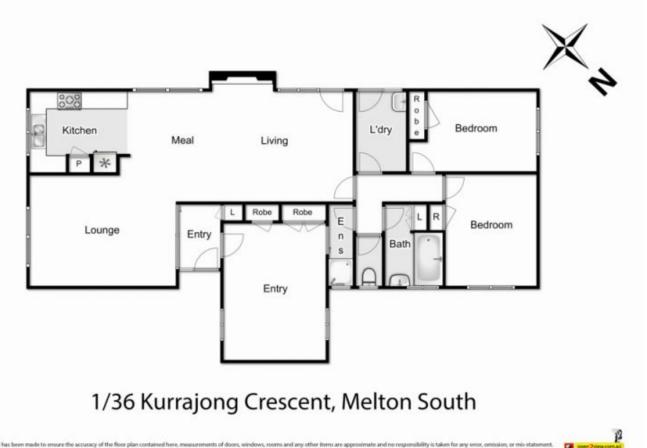

## 1/36 Kurrajong Crescent MELTON SOUTH VIC

Located in Meltons South, only a short walk to Melton Train Station, this is the property youve been searching for.

This well maintained home comprises three spacious bedrooms all with BIRs, with the master bedroom including a semi ensuite, central bathroom, formal lounge, kitchen overlooking meals area and a double carport.

This is a property you do not want to miss out on. Call today to arrange an inspection straight away.

Land Size : 339 sqm View : https://www.ypa.com.au/7399513

Mark Edwards 0422 017 068

Whilst every attempt has been made to ensure the accuracy of the floor plan contained here, measurements of doors, windows, norms and any other items are approximate and no responsibility is taken for any error, omission, or ministatement. This plan is for illustrative purposes only and should be used as such by any prospective purchases. The services, systems and appliances shown have not been tested and no guarantee as to their operability or efficiency can be given.