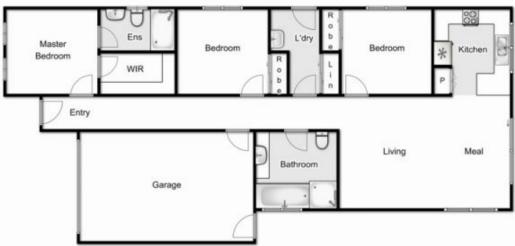

## 27 Mavi Avenue MELTON VIC

Located in the beautiful Darlingsford Estate, this perfect home will be hard to go past!

Comprising of three bedrooms to accommodate the whole family (main bedroom comes complete with WIR and ensuite), beautifully designed and well-appointed kitchen, spacious adjoining dining and living space, a modern central bathroom including bath and a separate laundry with external access this property encompasses low maintenance modern living throughout.

## 21 Mavi Avenue, Melton

Whilst every attempt has been made to ensure the accuracy of the floor plan contained here, measurements of doors, windows, rooms and any other items are approximate and no responsibility is taken for any error, omission, or mis-statement. This plan is for illustrative purposes only and should be used as such by any prospective purchaser. The services, systems and appliances shown have not been tested and no oppraise as to their operability or efficiency can be given.