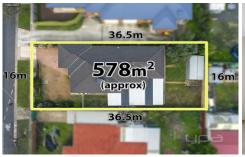

Special features include: double lock up garage, evaporative cooling, ducted heating, roller shutter blinds to front of the property, large garden shed & the list continues

4 2 2 2

Land Size: 578 sqm

View: https://www.ypa.com.au/7399517

## 35 O'Neills Road, Melton

Whilst every attempt has been made to ensure the accuracy of the floor plan contained here, measurements of doors, windows, rooms and any other items are approximate and no responsibility is taken for any error, omission, or mis-statement. This plan is for illustrative purposes only and should be used as such by any prospective purchaser. The services, systems and appliances shown have not been tested and no guarantee as to their operability or efficiency can be given.