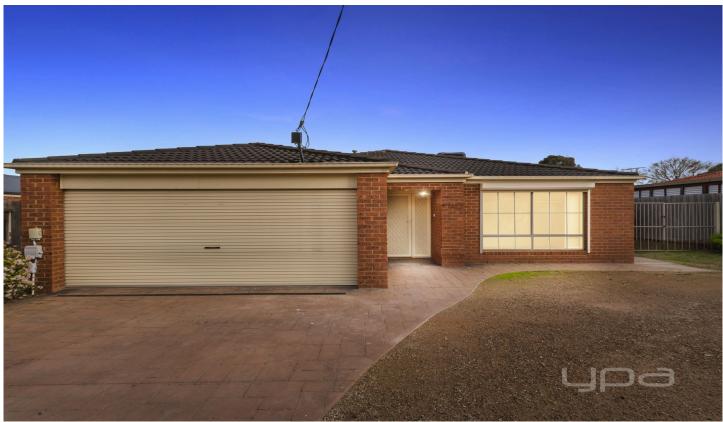

## 35 O'Neills Road MELTON VIC

Located in central Melton and within walking distance to High Street, Woodgrove Shopping Centre, Melton Waves, schools and public transport is this beautiful fully functional home ready for you to move straight in!

Boasting 4 spacious bedrooms, with the master bedroom featuring a walk-in robe and ensuite. The property also boasts 2 living areas and open plan living to suit every new occupier.

Moving outside, you have an undercover entertaining area to dine outdoors in every season, with space for the whole family. Side access for storage of your trailer/caravan and enough space for the kids to run and play.

Special features include: double lock up garage, evaporative cooling, ducted heating, roller shutter blinds to front of the property, large garden shed & the list continues

4 2 2 2

Land Size: 578 sqm

View: https://www.ypa.com.au/7399517