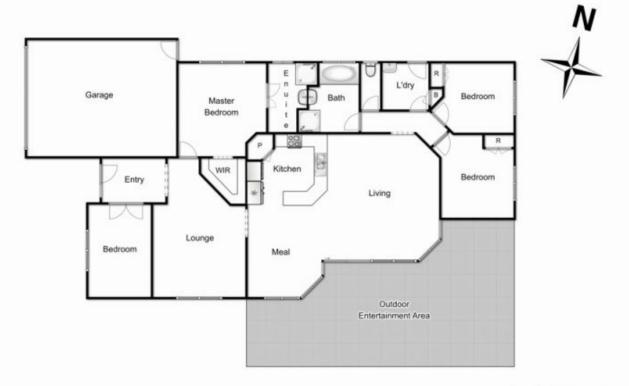

Boasting 4 spacious bedrooms, with the master bedroom featuring a walk-in robe and ensuite. The property also boasts 2 living areas and open plan living to suit every new occupier.

Moving outside, you have an undercover entertaining area to dine outdoors in every season, with space for the whole family. Side access for storage of your trailer/caravan and enough space for the kids to run and play.

Special features include: double lock up garage, evaporative cooling, ducted heating, roller shutter blinds to front of the property, large garden shed & the list continues

4 2 2 2

Land Size: 578 sqm

View: https://www.ypa.com.au/7399517

## 35 O'Neills Road, Melton

Whilst every attempt has been made to ensure the accuracy of the floor plan contained here, measurements of doors, windows, rooms and any other items are approximate and no responsibility is taken for any error, omission, or mis-statement. This plan is for illustrative purposes only and should be used as such by any prospective purchaser. The services, systems and appliances shown have not been tested and no guarantee as to their operability or efficiency can be given.