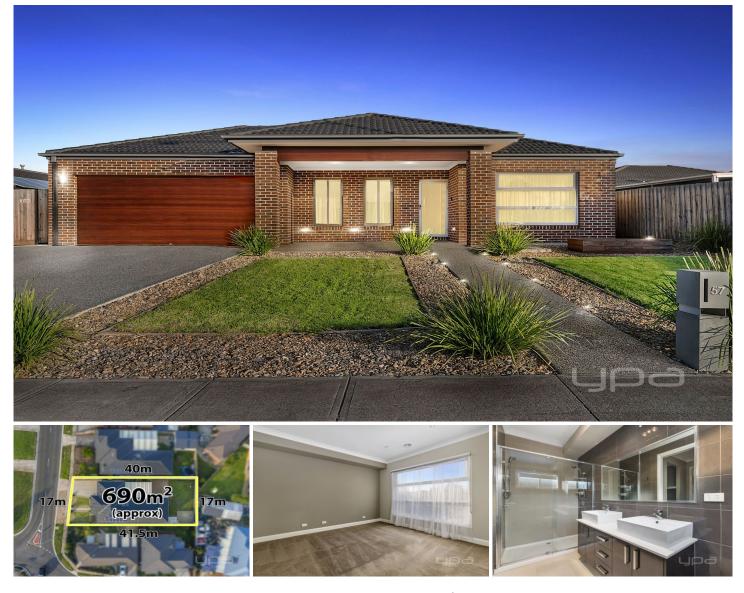

## 57 Roslyn Park Drive HARKNESS VIC

This amazing and one of a kind home located in a highly sought after pocket of Melton West boasts an abundance of features that present a once in a lifetime opportunity for one lucky family and instantly impresses from the moment you arrive.

Comprising of two large living zones to accommodate any growing family, a beautifully designed kitchen featuring stone bench tops, 900mm stainless steel appliances a walk in pantry, on-flowing to your light filled open plan living/dining space, leading to the outdoor entertainment area youve been in search of.

The home comes complete with 4 large sized bedrooms all with built in robes. The master encompasses a huge ensuite with double shower, double vanity and floor to ceiling tiles, whilst the bright central bathroom (also with

## 4 🛤 2 🚔 3 🚘

Land Size : 690 sqm View : https://www.ypa.com.au/7399520

Shane Spiteri 0488 980 115