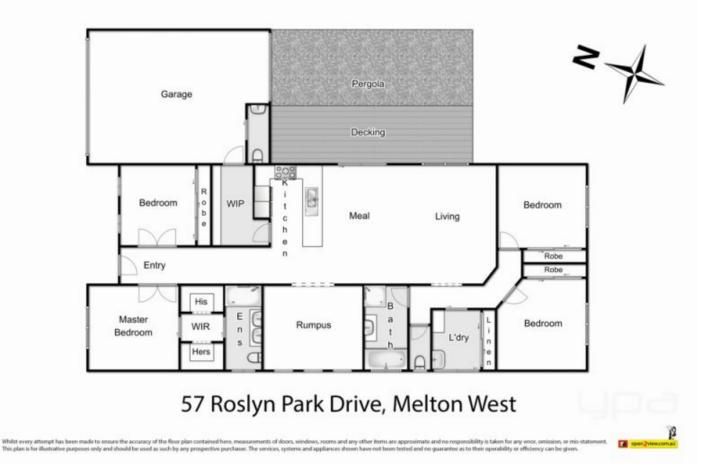

Comprising of two large living zones to accommodate any growing family, a beautifully designed kitchen featuring stone bench tops, 900mm stainless steel appliances a walk in pantry, on-flowing to your light filled open plan living/dining space, leading to the outdoor entertainment area youve been in search of.

The home comes complete with 4 large sized bedrooms all with built in robes. The master encompasses a huge ensuite with double shower, double vanity and floor to ceiling tiles, whilst the bright central bathroom (also with