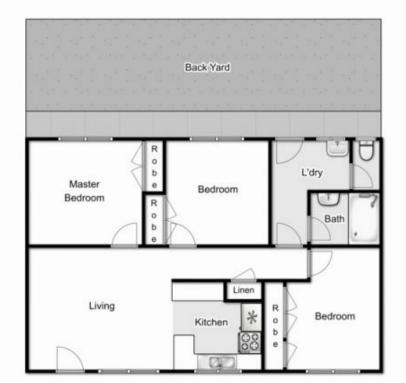

## 11/4-10 Plover Street MELTON VIC

This fantastic opportunity is ready to move into or lease out now! Walking distance to all amenities; schools of all levels, public transport, Scott Street Medical Centre and Melton Shopping Districts this property is surely Melton's most desired location.

Comprising of three bedrooms, BIR's, renovated kitchen over-looking meals and family area, split system cooling, central heating, full bathroom, separate toilet and good sized laundry provide everything to make this property home.

Moving to the spacious outdoors, the home is further complimented by more than enough room to run and play and private car space at the front.

Above all, this is a great investment, boasts nothing but

3 🚐 1 🔓 1 🗬