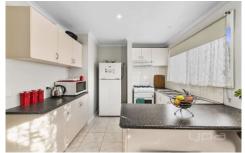

Comprising of three bedrooms, BIR's, renovated kitchen over-looking meals and family area, split system cooling, central heating, full bathroom, separate toilet and good sized laundry provide everything to make this property home.