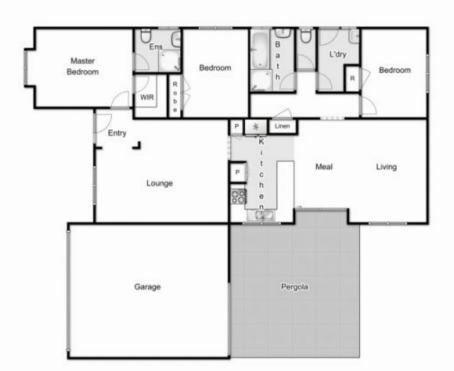

## 26 Christina Crescent KURUNJANG VIC

YPA Melton are proud to present you with an opportunity to secure this stunning family home, positioned on a 685m2(approx.) block - there is so much to love about this property.

Perfectly located near all levels of schooling, public transportation and only a short drive to the local shopping precinct.

Comprising of three bedrooms, all with built in robes (master boasting a walk-in robe and ensuite). The home also offers two living rooms, perfect for entertaining family and friends.

Moving outside you are instantly met with beautiful gardens, drive through access from your garage to an undercover area, veggie garden, multiple sheds and a

3 🕮 2 🔓 2 🖨

Land Size: 685 sqm

View: https://www.ypa.com.au/7399522

**Shane Spiteri** 0488 980 115

N

26 Christina Crescent, Kurunjang

Whilst every attempt has been made to ensure the accuracy of the floor plan contained here, measurements of doors, windows, rooms and any other items are approximate and no responsibility is taken for any error, omission, or mis-statement. This plan is for illustrative purposes only and should be used as such by any prospective purchaser. The services, systems and appliances shown have not been tested and no guarantee as to their operability or efficiency can be given.