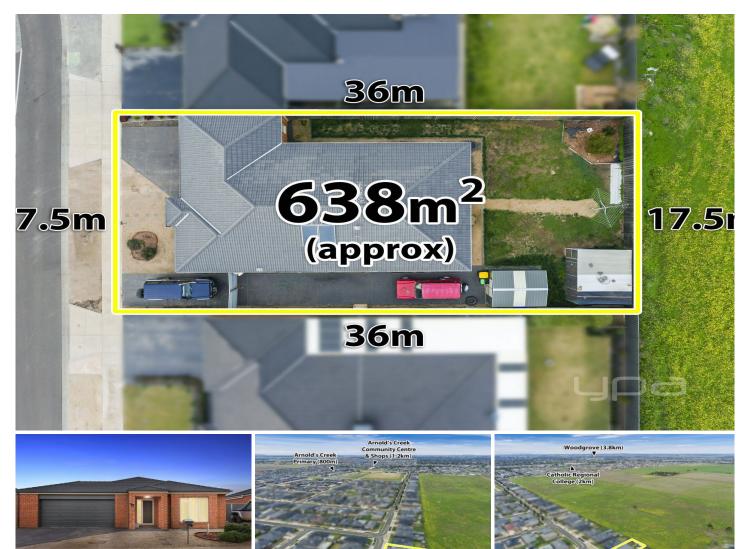

## 107 Long Tree Drive HARKNESS VIC

This major structurally damaged property sits on a large 640m2 (approx.) block in a prime Arnolds Creek location. A rare find of potential for one lucky buyer, knockdown and rebuild or salvage the existing home, the choice is yours.

## 4 📭 2 🚍 2 🚍

Land Size: 640 sqm

View: https://www.ypa.com.au/7399523

Mark Edwards 0422 017 068