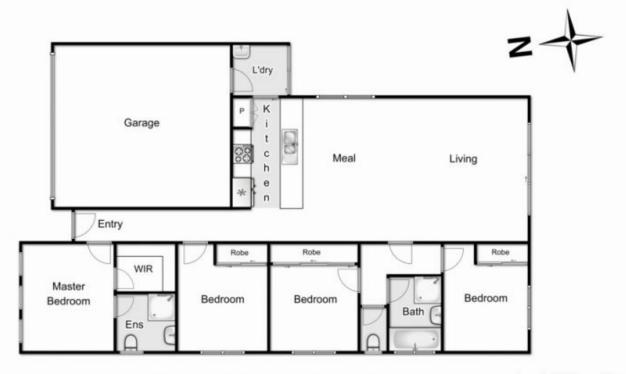

## 16 Corbet Street WEIR VIEWS VIC

Displaying an impressive blend of captivating modern features and contemporary style, the generous proportions of this home make for a sensational family domain in one of the most sought after areas of Melton South. Positioned perfectly within walking distance to picturesque views of the Melton Reservoir, this immaculate home is a worthy buy for first home buyers, experienced home buyers, and investors alike.

This home offers glamorous ambience throughout in collaboration with the finest and latest upgrades making this exquisite gem true value for your money.

Comprising of four great sized bedrooms with built in robes (master with walk in robe and additional ensuite), modern central bathroom and well-appointed open plan living/meals area overlooked by gallery style kitchen fitted with stainless

4 2 2 2

Land Size: 420 sqm

View: https://www.ypa.com.au/7399526

Mark Edwards 0422 017 068

## 16 Corbet Street, Weir Views

Whilst every attempt has been made to ensure the accuracy of the floor plan contained here, measurements of doors, windows, rooms and any other items are approximate and no responsibility is taken for any error, omission, or mis-statement. This plan is for illustrative purposes only and should be used as such by any prospective purchaser. The services, systems and appliances shown have not been tested and no guarantee as to their operability or efficiency can be given.