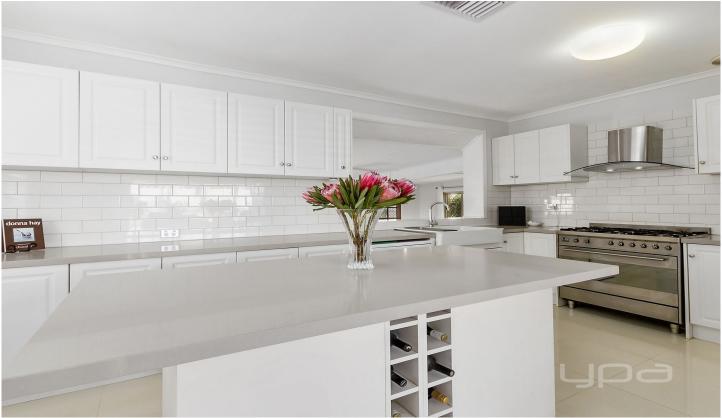

A bright and spacious lounge room makes for a perfect space for the whole family to enjoy, the fully renovated kitchen provides quality finishes including stainless steel appliances, ample storage and bench space, all overlooking the open plan meals area that so perfectly allows space for everyone.