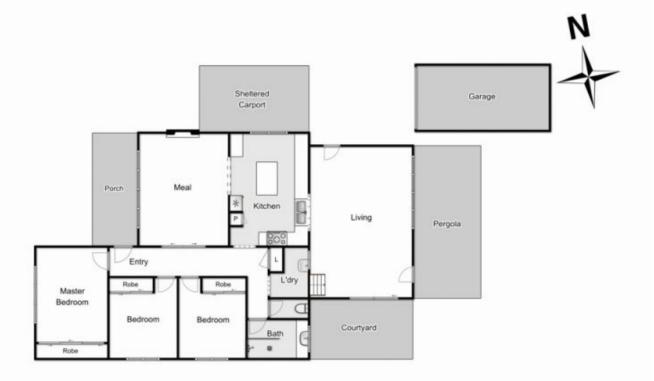

## 114 Exford Road MELTON SOUTH VIC

Perfectly located and immaculately renovate, this ideal home is just a short stroll to local schools, public transport, parks and shops.

Upon entry, you are immediately greeted by the naturally light filled design and impressive blend of modern features that run through the home.

A bright and spacious lounge room makes for a perfect space for the whole family to enjoy, the fully renovated kitchen provides quality finishes including stainless steel appliances, ample storage and bench space, all overlooking the open plan meals area that so perfectly allows space for everyone.

The home has three spacious bedrooms on offer; the master bedroom finished with stunning mirrored robes,

3 🕮 1 🔓 2 🖨

Land Size: 598 sqm

View: https://www.ypa.com.au/7399527

**Shane Spiteri** 0488 980 115

## 114 Exford Road, Melton South

Whilst every attempt has been made to ensure the accuracy of the floor plan contained here, measurements of doors, windows, rooms and any other items are approximate and no responsibility is taken for any error, omission, or mis-statement. This plan is for illustrative ourposes only and should be used as such by any encounactive numbers. The reviews, systems and appliances, these not been tested and no equipment as to their quarability or efficiency can be given.