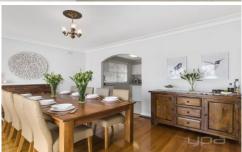

A bright and spacious lounge room makes for a perfect space for the whole family to enjoy, the fully renovated kitchen provides quality finishes including stainless steel appliances, ample storage and bench space, all overlooking the open plan meals area that so perfectly allows space for everyone.