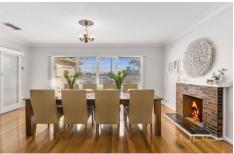

A bright and spacious lounge room makes for a perfect space for the whole family to enjoy, the fully renovated kitchen provides quality finishes including stainless steel appliances, ample storage and bench space, all overlooking the open plan meals area that so perfectly allows space for everyone.