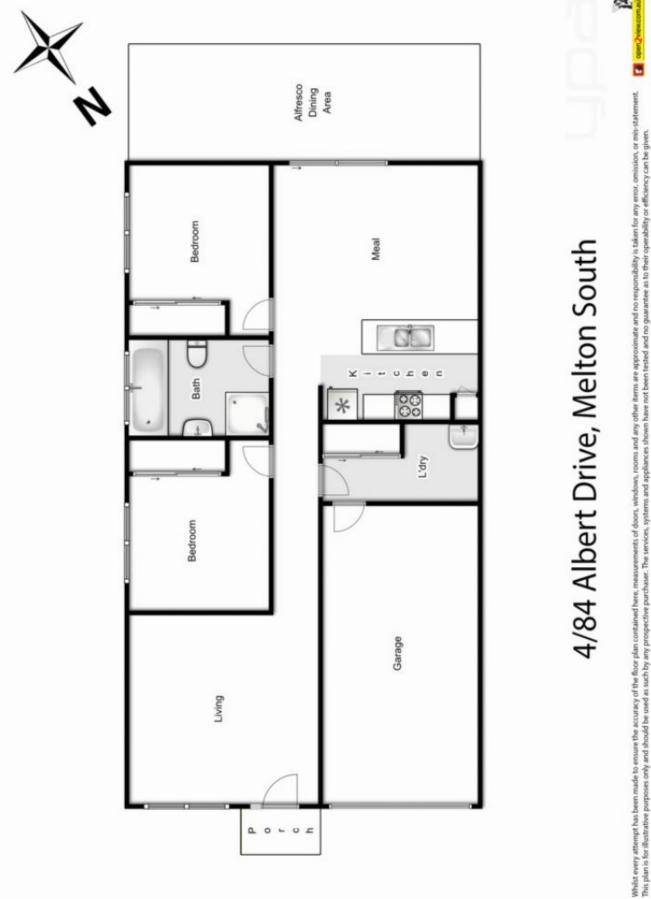

Boasting: Two generously sized bedrooms with BIRs, front formal lounge, large kitchen with ample bench space and storage, on-flowing dining area and open living space, leading out to a large low maintenance courtyard

Special features include: stainless steel appliances, dishwasher, double sink, quality window furnishings, ducted heating, air conditioning, concreting, dishwasher, lock up remote garage with internal access, low maintenance gardens and so much more!