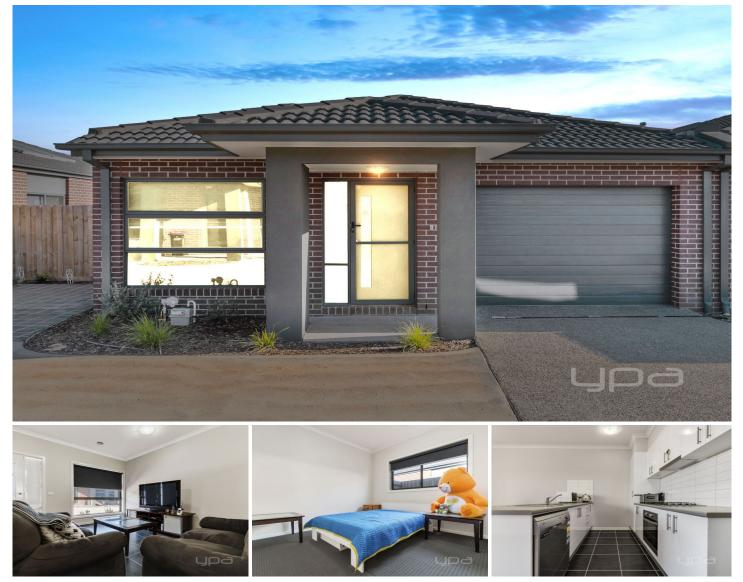

## 2/84 Albert Drive MELTON SOUTH VIC

Perfect entry into the property market or great asset to any investment portfolio, this sleek design and finished to the highest quality, this spacious light-filled residence is going to be hard to go past.

Boasting: Two generously sized bedrooms with BIRs, front formal lounge, large kitchen with ample bench space and storage, on-flowing dining area and open living space, leading out to a large low maintenance courtyard

Special features include: stainless steel appliances, dishwasher, double sink, quality window furnishings, ducted heating, air conditioning, concreting, dishwasher, lock up remote garage with internal access, low maintenance gardens and so much more!