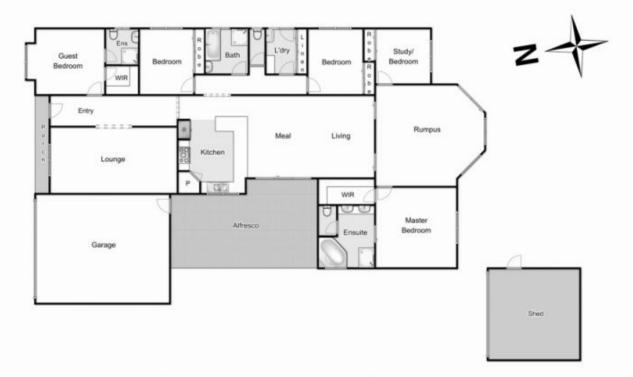

## 5 Charlotte Avenue HARKNESS VIC

Nestled in a quite pocket of Harkness, the luxury this beautiful home has to offer comes second to none.

Situated on a 834m2(approx.) this beautiful family home ticks all the right boxes for any growing family and truly stands in a league of its own. Comprising of five bedrooms all with built in robes, master and guest bedroom both boasting full ensuite and walk in robes, front formal lounge, beautifully designed open plan gallery style kitchen on-flowing to your open plan dining/living, modern central bathroom including bath and a third living area to the rear of the property opening up to the huge back-yard, this unique, spacious and functional floor plan truly has it all. Moving out side this property offers a large alfresco perfect

Moving out side this property offers a large alfresco perfect for entertaining in any weather, complete side access which is concreted all the way to the shed/work shop, and low maintenance gardens.

Special features include; ducted heating, evaporative

## 5 Charlotte Avenue, Harkness

Whilst every attempt has been made to ensure the accuracy of the floor plan contained here, measurements of doors, windows, rooms and any other items are approximate and no respensibility is taken for any error, omission, or mis-statement. This plan is for illustrative purposes only and should be used as such by any prospective purchaser. The services, systems and appliances shown have not been tested and no guarantee as to their operability or efficiency can be given.