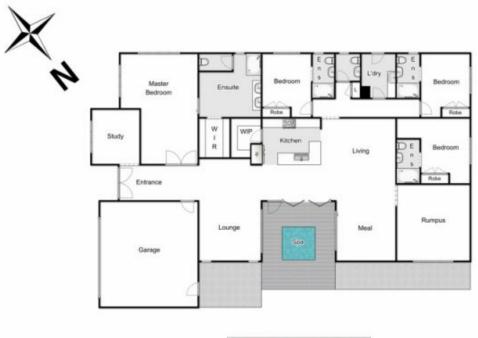

## 16 Riverview Drive HOPETOUN PARK VIC

Properties in the prestigious Hopetoun Park Estate are highly sought after due to the opportunity of purchasing a dream home on an approx. 6,388m2 block a rare but exciting find. Your search is now over, as this bold and extravagant home is ready for yourself and the family to move in and entertain all year round!

This pristine, four bedroom home features all the inclusions and extras that will be leaving you in awe from the day you move in. The master bedroom features a substantially large ensuite with high quality finishes and WIR, with your following three bedrooms complete with BIR and an additional three ensuites, one for every room!

The central hub of the home not only appeals aesthetically but contains a beautifully styled kitchen with 900mm stainless steel oven, 40mm stone bench top with under

4 🕒 4 📛 6 🖨

Land Size: 6388 sqm

View: https://www.ypa.com.au/7399531

## 16 Riverview Drive, Hopetoun Park

Whilst every attempt has been made to ensure the accuracy of the floor plan contained here, measurements of doors, windows, rooms and any other items are approximate and no responsibility is taken for any error, omission, or mis-statement. This plan is for illustrative purposes only and should be used as such by any prospective purchaser. The services, systems and appliances shown have not been tested and no guarantee as to their operability or efficiency can be given.