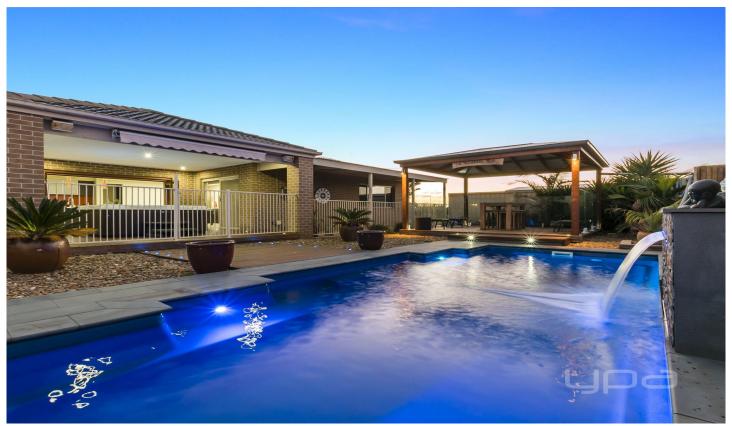

## 16 Riverview Drive HOPETOUN PARK VIC

Properties in the prestigious Hopetoun Park Estate are highly sought after due to the opportunity of purchasing a dream home on an approx. 6,388m2 block a rare but exciting find. Your search is now over, as this bold and extravagant home is ready for yourself and the family to move in and entertain all year round!

The central hub of the home not only appeals aesthetically but contains a beautifully styled kitchen with 900mm stainless steel oven, 40mm stone bench top with under

4 🕒 4 📛 6 🖨

Land Size: 6388 sqm

View: https://www.ypa.com.au/7399531