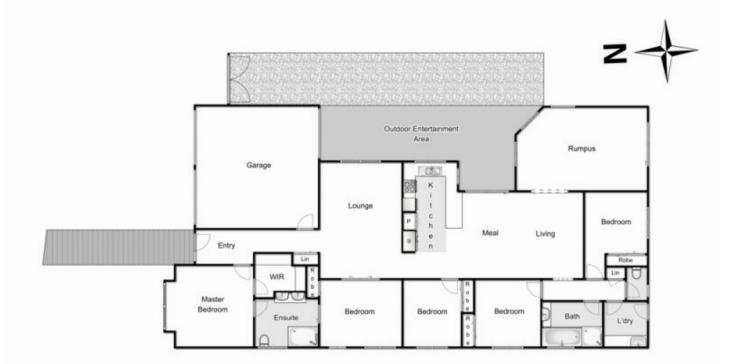

Boasting five grand size bedrooms (master complete with walk-in robe and spacious ensuite), updated modern kitchen, remote double garage with drive through access, sun-filled rumpus room, undercover entertainment area, modern stunning central bathroom and the list continues; this property has so much to offer for all buyers in the property market and makes for the perfect family home in a great area.

## 3 Mark Drive, Hillside

Whilst every attempt has been made to ensure the accuracy of the floor plan contained here, measurements of doors, windows, rooms and any other items are approximate and no responsibility is taken for any error, omission, or mis-statement. This plan is for illustrative ourcoses only and should be used as such by any encouncitive purchaser. The services, systems and appliances, those not been tested and no pursantee as to their operability or efficiency can be given.