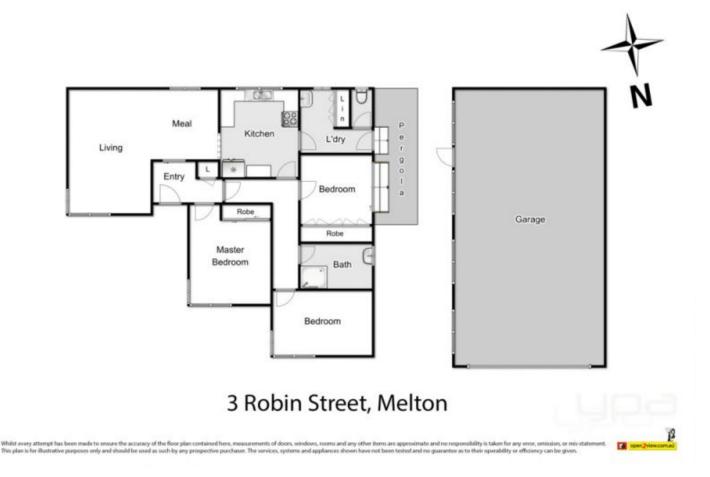

Comprising of three bedrooms, a bright central bathroom, a large formal living area upon entry, well-appointed kitchen featuring ample bench space/storage, meals area, and good sized laundry with external access provides everything required to make this property your next family home or investment.