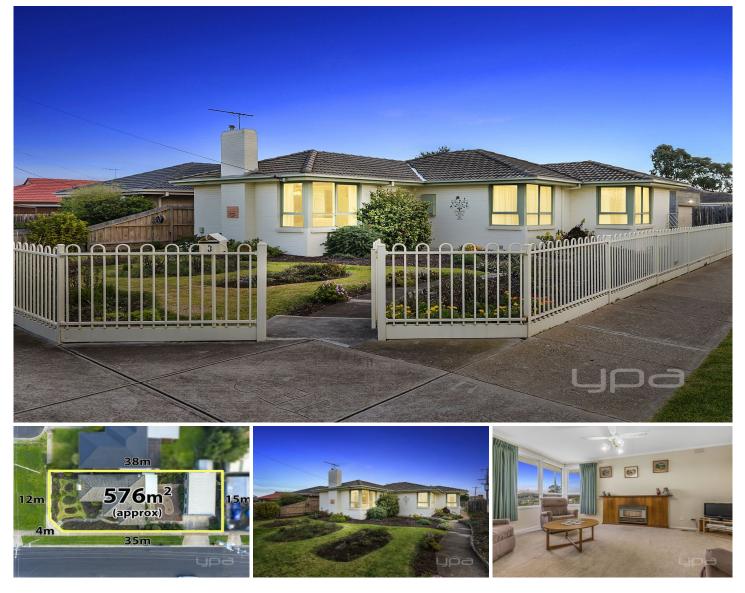

## **3 Robin Street MELTON VIC**

This one of a kind opportunity is situated on a corner allotment of 576m2 (approx.), with potential to subdivide (subject to council approval), extremely close to local shops, parklands and public transport.

Comprising of three bedrooms, a bright central bathroom, a large formal living area upon entry, well-appointed kitchen featuring ample bench space/storage, meals area, and good sized laundry with external access provides everything required to make this property your next family home or investment.

Moving outdoors, the home is further complimented by more than enough room to run and play, and a great sized pergola space to entertain guests all year around.

Special features include: beautiful established gardens,

3 🛤 1 🟪 2 🚘

Land Size : 576 sqm View : https://www.ypa.com.au/7399533

Shane Spiteri 0488 980 115