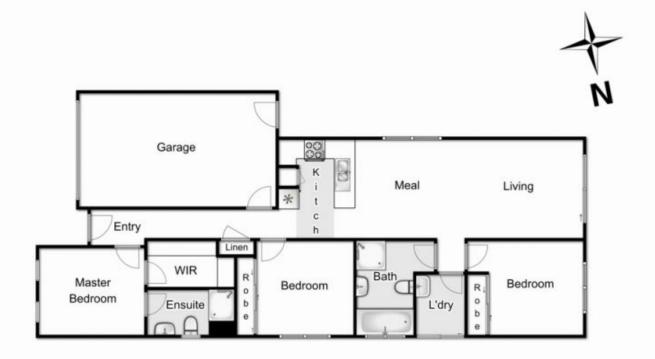

## 34 Lakewood Boulevard MELTON VIC

Located in the beautiful Darlingsford Estate, this perfect home will be hard to go past!

Comprising of three bedrooms to accommodate the whole family (main bedroom comes complete with WIR and ensuite), beautifully designed and well-appointed kitchen, spacious adjoining dining and living space, a modern central bathroom including bath and a separate laundry with external access this property encompasses low maintenance modern living throughout.

## 34 Lakewood Boulevard, Melton

Whilst every attempt has been made to ensure the accuracy of the floor plan contained here, measurements of doors, windows, rooms and any other items are approximate and no responsibility is taken for any error, omission, or mis-statement. This plan is for illustrative purposes only and should be used as such by any prospective purchaser. The services, systems and appliances shown have not been tested and no guarantee as to their operability or efficiency can be given.