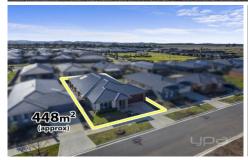

The homes boasts an open plan living space with aesthetically pleasing views of your beautiful backyard, plus a second living area/theatre room/kids lounge, each

4 2 2 2

Land Size: 448 sqm

View: https://www.ypa.com.au/7399535