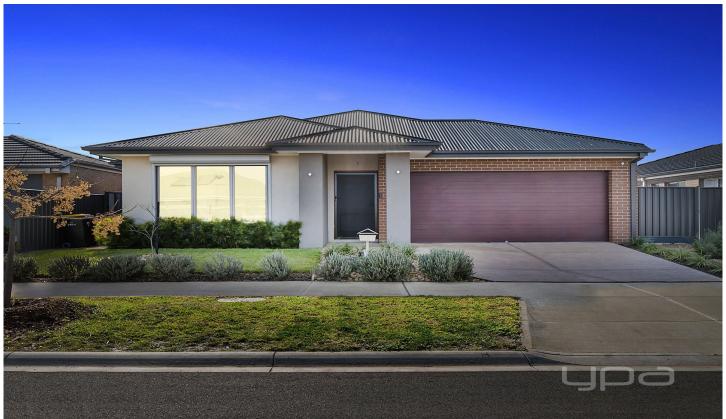

## 18 Bickley Street HARKNESS VIC

Displaying an impressive blend of captivating modern features and contemporary style, the generous proportions of this home make for a sensational family domain.

This home offers glamorous ambience throughout in combination with the finest and latest upgrades making this exquisite home true value for your money.

Comprising of four large bedrooms with built in robes, a functional and modern bathroom featuring bath, your amazing master bedroom comes complete with a large walk in robe, a full ensuite, separate toilet and double vanities to comfortably accommodate any couple.

The homes boasts an open plan living space with aesthetically pleasing views of your beautiful backyard, plus a second living area/theatre room/kids lounge, each

4 2 2 2

Land Size: 448 sqm

View: https://www.ypa.com.au/7399535