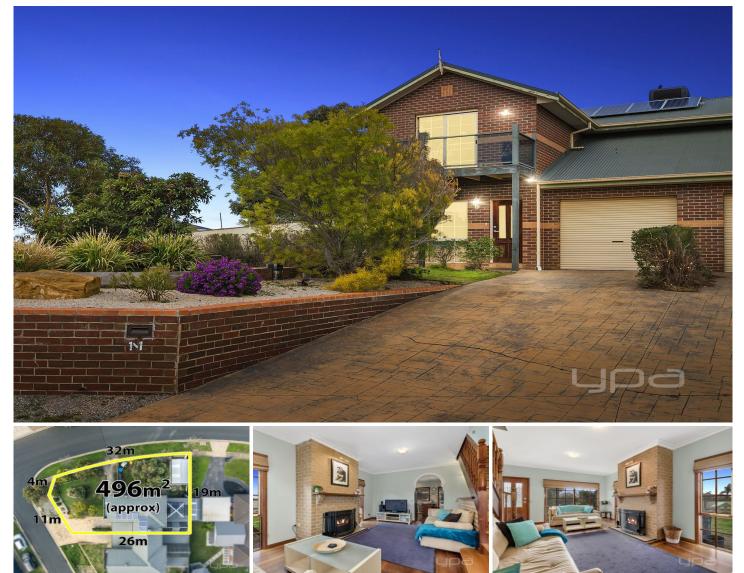

## 1/1 Grosvenor Court HARKNESS VIC

Situated in the ever so popular suburb of Harkness, YPA Melton present you the opportunity to secure this townhouse with all of the quality inclusions you could ask for. Located only a short walk away from Meltons Navan Park Reserve (with off lead dog park, walking tracks and giant childrens playground.) not to mention all levels of schooling close by.

Boasting 3 good sized bedrooms, two of which contain walk-in robes and the last bedroom with a built-in robe, stunning central bathroom, cosy living area fitted with an open fire place for those cold winter nights and a stunning timber kitchen full of character with ample storage space and adjoining meals area.

Moving outside you are initially met with an undercover pergola perfect for entertaining all year round, side access

## 3 🛤 1 🚰 1 🚘

Land Size : 496 sqm View : https://www.ypa.com.au/7399536

Ryan Anders 0434 900 300