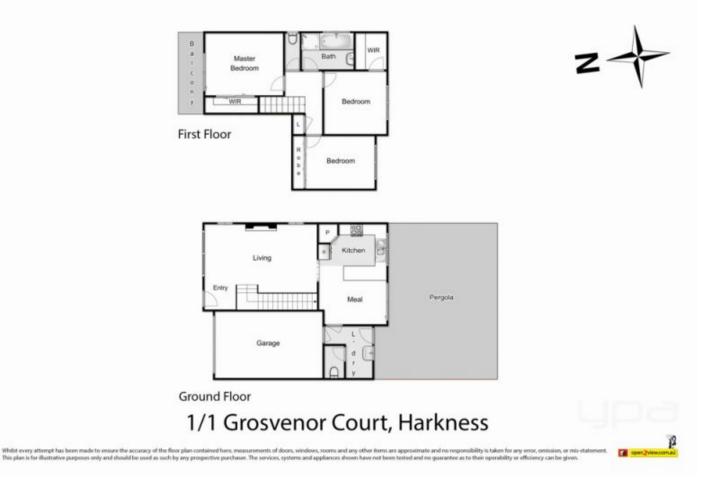

Boasting 3 good sized bedrooms, two of which contain walk-in robes and the last bedroom with a built-in robe, stunning central bathroom, cosy living area fitted with an open fire place for those cold winter nights and a stunning timber kitchen full of character with ample storage space and adjoining meals area.

Moving outside you are initially met with an undercover pergola perfect for entertaining all year round, side access

## 3 🛤 1 🚰 1 🚘

Land Size : 496 sqm View : https://www.ypa.com.au/7399536

Ryan Anders 0434 900 300