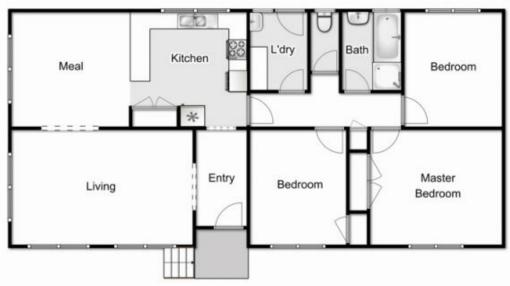

## 21 Second Avenue MELTON SOUTH VIC

This fantastic opportunity is extremely close to schools, parklands, public transport, local shops and is situated on a great sized allotment of 535m2 (approx.).

Comprising of three bedrooms, a bright central bathroom including bath, a large formal living area upon entry, well-appointed kitchen featuring ample bench space, storage and dishwasher, adjoining meals area, and a great sized laundry with external access, providing everything required to make this property your next family home or investment.

## 21 Second Avenue, Melton South

Whilst every attempt has been made to ensure the accuracy of the floor plan contained here, measurements of doors, windows, rooms and any other items are approximate and no responsibility is taken for any error, oniession, or mis-statement. This plan is for illustrative purposes only and should be used as such by any prospective purchaser. The services, systems and appliances shown have not been tested and no guarantee as to their operability or efficiency can be given.