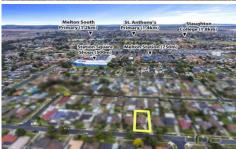

## 21 Second Avenue MELTON SOUTH VIC

This fantastic opportunity is extremely close to schools, parklands, public transport, local shops and is situated on a great sized allotment of 535m2 (approx.).

Comprising of three bedrooms, a bright central bathroom including bath, a large formal living area upon entry, well-appointed kitchen featuring ample bench space, storage and dishwasher, adjoining meals area, and a great sized laundry with external access, providing everything required to make this property your next family home or investment.