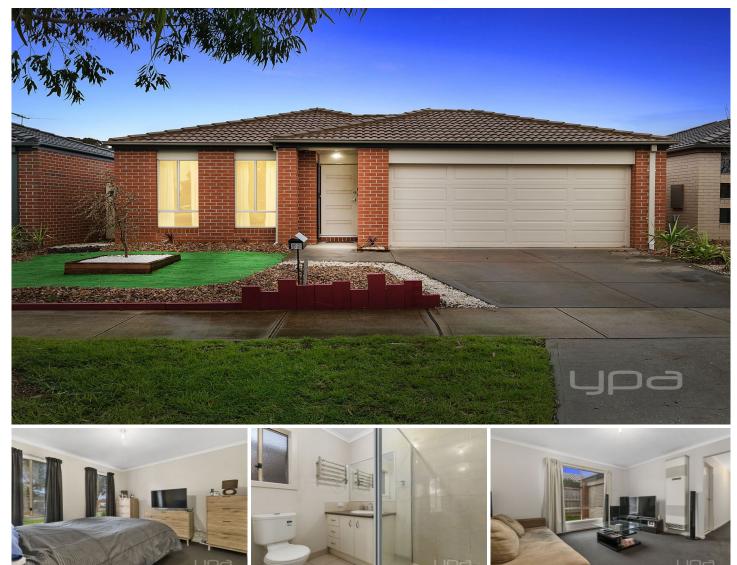

## **39 Citronelle Circuit BROOKFIELD VIC**

This modern and stylish family home is ready for you to move straight in and perfectly located in a highly sought-after pocket of Brookfield!

Comprising of three large bedrooms (main with ensuite and walk in robe), bright central bathroom, central living zone and spacious kitchen with a large amount of bench space and storage, overlooking the on-flowing meals area.

Moving outside, this property offers beautifully landscaped low maintenance gardens perfect for the whole family.

Special features include: stainless steel appliances, heating, BIRs, breakfast bar and so much more!