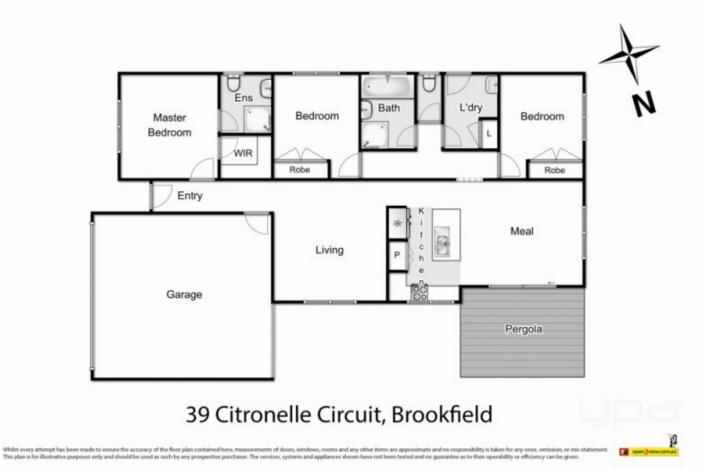

## **39 Citronelle Circuit BROOKFIELD VIC**

This modern and stylish family home is ready for you to move straight in and perfectly located in a highly sought-after pocket of Brookfield!

Comprising of three large bedrooms (main with ensuite and walk in robe), bright central bathroom, central living zone and spacious kitchen with a large amount of bench space and storage, overlooking the on-flowing meals area.