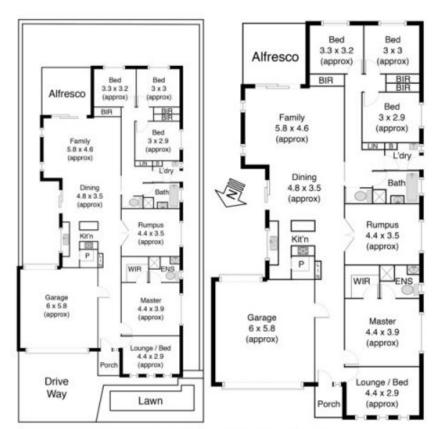

## 9 Union Street HARKNESS VIC

Situated in the popular Willandra estate, this stunning near new home showcases luxurious and contemporary living to perfection.

Approximately 32 squares of home, there is room for the whole family with four bedrooms and three great sized livings areas. The master bedroom features an ensuite and walk-in robe while three further great sized bedrooms each with built-in robes are serviced by a bright central bathroom. The open plan layout incorporates a sleek modern kitchen, equipped with 900mm stainless appliances and walk in pantry, overlooking a spacious meals and living area, also opening out onto the oversized alfresco and low maintenance yards for entertaining all-year-around.

This premium family home also includes, alarm system,

4 2 2 2

Land Size: 448 sqm

View: https://www.ypa.com.au/7399540

**Shane Spiteri** 0488 980 115

All Dimensions are approximate

11 Union Street Melton West