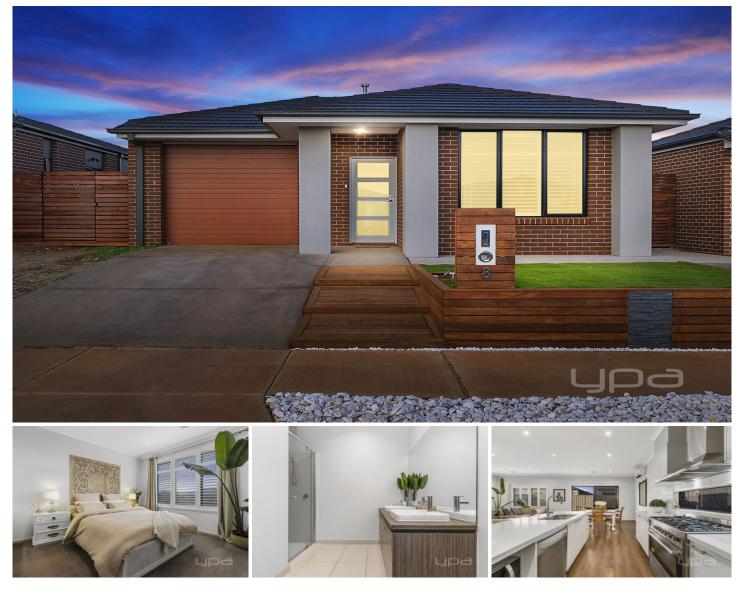

8 Jade Crescent COBBLEBANK VIC

Displaying an impressive blend of captivating modern features and contemporary style, this home makes for a sensational family domain, whether it be a first home, downsizing or an investment portfolio. Located in the high demand and exclusive Atherstone Estate in Cobblebank/Melton South, close proximity to the future train station, schools, parks and shopping district, developed by lendlease (Caroline Springs) it is easy to see why the area is in such high demand with buyers and families.

This home offers glamorous ambience throughout in combination with the finest and latest upgrades, Comprising of three bedrooms, two bathrooms, master bedroom with walk in robe and ensuite with double vanity.

The beautiful kitchen not only appeals aesthetically but boasts a long list of upgrades including 40mm stone benches with breakfast bar area, walk in pantry with hidden 3 🛤 2 🚔 1 🚘

View : https://www.ypa.com.au/7399541