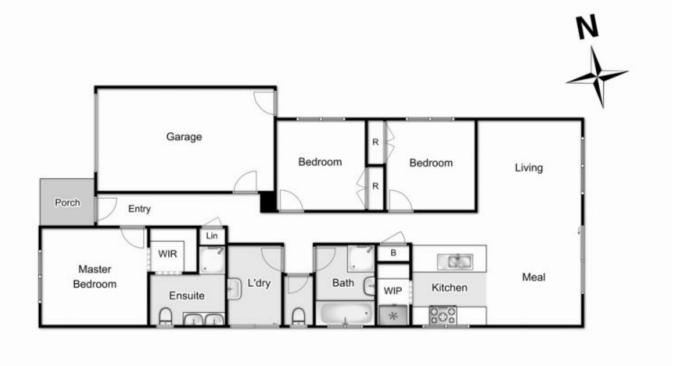

## 8 Jade Crescent, Cobblebank

12

.

Whilst every attempt has been made to ensure the accuracy of the floor plan contained here, measurements of doors, windows, norms and any other items are approximate and no responsibility is taken for any error, oniosion, or mis-statem This plan is for illustrative purposes only and should be used as such by any prospective purchaser. The services, systems and appliances shown have not been tested and no guarantee as to their operability or efficiency can be given.