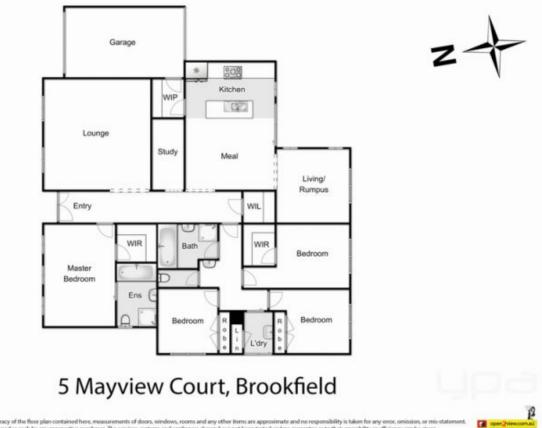

Set on a large allotment of 542m2 (approx.) there is definitely room to move. Comprising of four large bedrooms with BIRs (master featuring WIR and ensuite with bath), separate study, enormous formal lounge upon entry, spacious kitchen with 900mm stainless steel appliances overlooking huge dining and adjoining rumpus room.

Outside features a wide range of delights, with low maintenance gardens, drive through access and modern facade. Other inclusions of this fantastic property include: ducted heating and cooling, 9ft ceilings, lock up garage, alarm system and so much more.