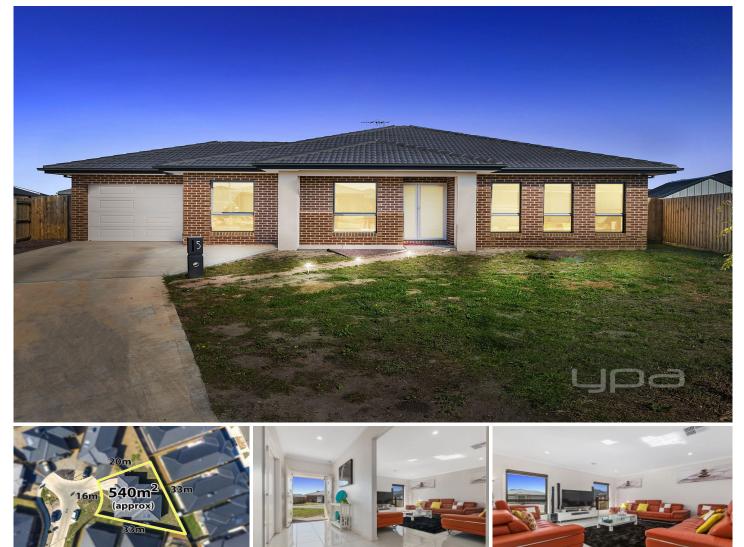

## **5 Mayview Court BROOKFIELD VIC**

Displaying an impressive blend of modern and captivating features, this family home in Botanica Springs Brookfield is sure tick all the boxes for anyone searching the property market.

Set on a large allotment of 542m2 (approx.) there is definitely room to move. Comprising of four large bedrooms with BIRs (master featuring WIR and ensuite with bath), separate study, enormous formal lounge upon entry, spacious kitchen with 900mm stainless steel appliances overlooking huge dining and adjoining rumpus room.

Outside features a wide range of delights, with low maintenance gardens, drive through access and modern facade. Other inclusions of this fantastic property include: ducted heating and cooling, 9ft ceilings, lock up garage, alarm system and so much more.