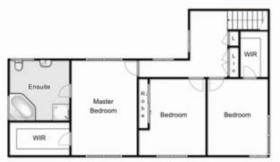

Comprising of five bedrooms, the extra-large master complete with a spacious ensuite and walk in robe, two large living zones, well-appointed kitchen featuring ample bench space and storage, adjoining meals space, a bright and spacious bathroom, separate toilet and good sized laundry with external access provides everything required to make this property your next family home or investment.

Shane Spiteri 0488 980 115

First Floor

Ground Floor

## 50 Marina Drive, Melton

Whits every attempt has been made to ensure the accuracy of the floor plan contained here, measurements of doors, windows, rooms and any other items are approximate and no responsibility is taken for any error, omission, or mis-statement. No class is for illustrative purposes only and should be used as such by any proposed use such as a positive or efficiency can be given.