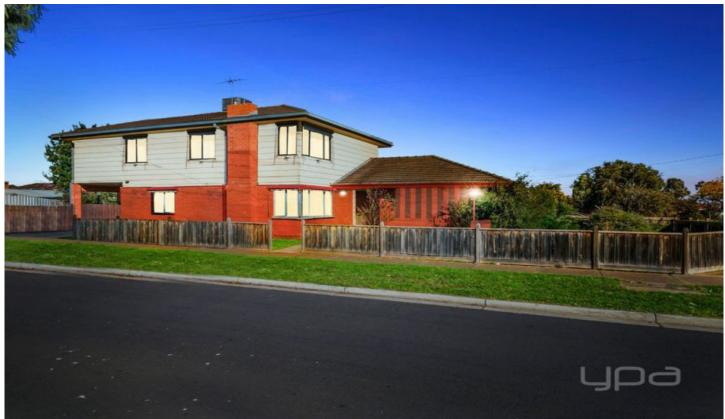

## **50 Marina Drive MELTON VIC**

This fantastic opportunity is situated just moments away from parklands, local schools, shops, public transport and is perfectly positioned on a huge 594m2 (approx.) allotment.

Moving outdoors, the home is further complimented by more than enough room to run and play, a large pergola for entertaining all year around and side access!

5 📭 2 🔓 1 😭

Land Size: 596 sqm

View: https://www.ypa.com.au/7399544