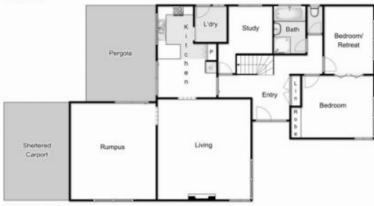

Moving outdoors, the home is further complimented by more than enough room to run and play, a large pergola for entertaining all year around and side access!

5 📭 2 🔓 1 😭

Land Size: 596 sqm

View: https://www.ypa.com.au/7399544

Shane Spiteri 0488 980 115

First Floor

Ground Floor

## 50 Marina Drive, Melton

Whits every attempt has been made to ensure the accuracy of the floor plan contained here, measurements of doors, windows, rooms and any other items are approximate and no responsibility is taken for any error, omission, or mis-statement. No class is for illustrative purposes only and should be used as such by any proposed use such as a positive or efficiency can be given.