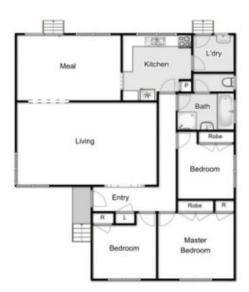

Comprising of three bedrooms, a bright central bathroom, a large formal living area upon entry, well-appointed kitchen featuring ample bench space, storage and a dishwasher, with adjoining meals area, good sized laundry with external access provides everything required to make this property your next family home or investment.

Moving outdoors, the home is further complimented by more than enough room to run and play, a huge shed/man cave/entertainment space, extensive concreting and great side access.

Special features include: bath, low maintenance gardens,

3 📭 1 🔓 2 🖨

View: https://www.ypa.com.au/7399545

Shane Spiteri 0488 980 115

49 Centenary Avenue, Melton

every attempt has been made to ensure the accuracy of the floor plan contained here, measurements of doors, windows, rooms and any other items are approximate and no responsibility is taken for any error, omission, or mis-statement an is for illustrative purposes only and should be used as such by any prospective purchaser. The services, systems and appliances shown have not been tested and no guarantee as to their operability or efficiency can be given.