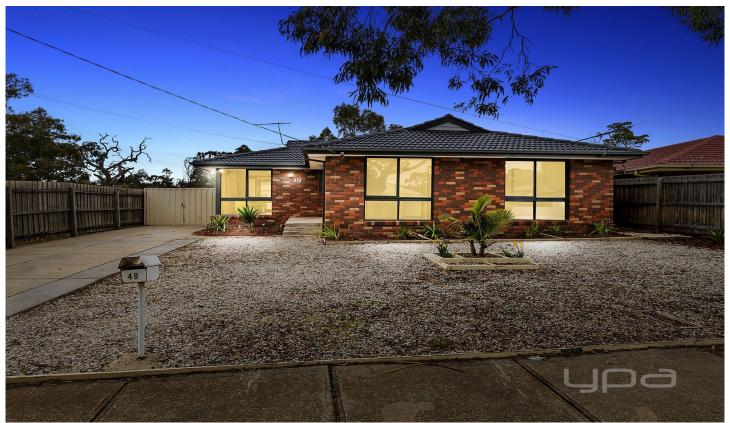

## **49 Centenary Avenue MELTON VIC**

This fantastic opportunity is situated on a corner allotment of 594m2 (approx.), extremely close to freeway access, local shops, parklands, schools and public transport.

Moving outdoors, the home is further complimented by more than enough room to run and play, a huge shed/man cave/entertainment space, extensive concreting and great side access.

Special features include: bath, low maintenance gardens,