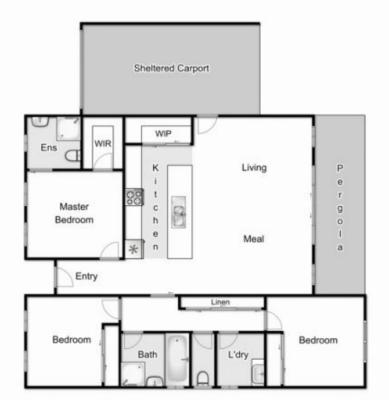

## 16 Forde Avenue MELTON SOUTH VIC

This fantastic family home is ready for you to move straight in with no work to do!

This inviting home comprises of three great sized bedrooms with built in robes, (main bedroom with bright ensuite and triple robes), remaining bedrooms serviced by a stunning central bathroom, a beautiful and well-equipped kitchen further complimented by quality stainless appliances, ample storage and bench space, overlooking the spacious on-flowing meals and open living area that leads perfectly outdoors.

Moving outside, the backyard offers low maintenance living, concreting, under-cover pergola entertain and dine outdoors and a garden shed.

Special features include: heating, cooling, secure car

3 2 2 2 2

View: https://www.ypa.com.au/7399546

Shane Spiteri 0488 980 115

16 Forde Avenue, Melton South

Whilst every attempt has been made to ensure the accuracy of the floor plan contained here, measurements of doors, windows, rooms and any other items are approximate and no responsibility is taken for any error, oniosion, or mis-statement. This plan is for illustrative purposes only and should be used as such by any prospective purchaser. The services, systems and appliances shown have not been tested and no guarantee as to their operability or efficiency can be given.