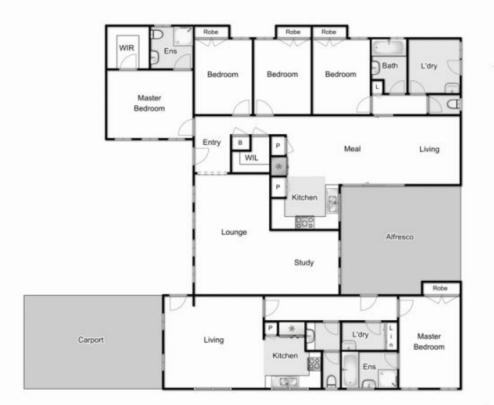

## 29 Dumbarton Circuit MELTON WEST VIC

This spacious family residence, positioned on an huge allotment of 773m2 (approx.) provides a rare and unique opportunity for one lucky buyer.

The warm and inviting main dwelling comprises of a large formal lounge upon entry, a wonderfully appointed kitchen featuring 900mm stainless steel oven, four great sized bedrooms (master complete with walk in robe and ensuite), a spacious central bathroom to service the remaining bedrooms, open plan dining/living to the rear of the home and a functional laundry.

In addition to this fantastic residence, is a separate guest retreat offering privacy, space and comfort with its very own entry. Comprising of a spacious bedroom with ensuite, a large open living/dining space, a well-appointed and spacious kitchen, its own laundry and access to the rear of

5 **2** 2 **2** 

Land Size: 773 sqm

View: https://www.ypa.com.au/7399547

Shane Spiteri 0488 980 115

Whilst every attempt has been made to ensure the accuracy of the floor plan contained here, measurements of doors, windows, rooms and any other items are approximate and no responsibility is taken for any error, omission, or mis-statement. This plan is for illustrative purposes only and should be used as such by any prospective purchaser. The services, systems and appliances shown have not been tested and no guarantee as to their operability or efficiency can be given.