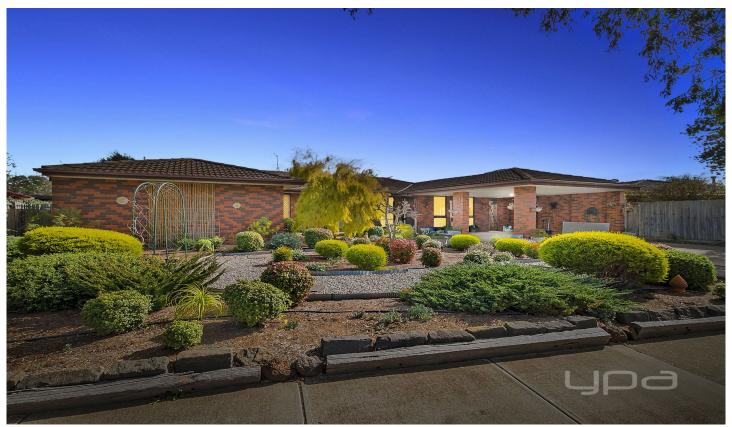

## 29 Dumbarton Circuit MELTON WEST VIC

This spacious family residence, positioned on an huge allotment of 773m2 (approx.) provides a rare and unique opportunity for one lucky buyer.

The warm and inviting main dwelling comprises of a large formal lounge upon entry, a wonderfully appointed kitchen featuring 900mm stainless steel oven, four great sized bedrooms (master complete with walk in robe and ensuite), a spacious central bathroom to service the remaining bedrooms, open plan dining/living to the rear of the home and a functional laundry.

In addition to this fantastic residence, is a separate guest retreat offering privacy, space and comfort with its very own entry. Comprising of a spacious bedroom with ensuite, a large open living/dining space, a well-appointed and spacious kitchen, its own laundry and access to the rear of