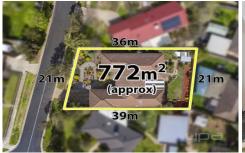

5 **2** 2 **2** 

Land Size: 773 sqm

View: https://www.ypa.com.au/7399547

Shane Spiteri 0488 980 115

Whilst every attempt has been made to ensure the accuracy of the floor plan contained here, measurements of doors, windows, rooms and any other items are approximate and no responsibility is taken for any error, omission, or mis-statement. This plan is for illustrative purposes only and should be used as such by any prospective purchaser. The services, systems and appliances shown have not been tested and no guarantee as to their operability or efficiency can be given.