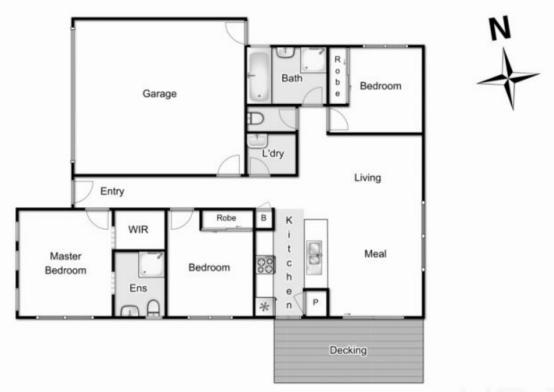

Comprising of 3 large bedrooms (main bedroom comes complete WIR with an ensuite), beautifully designed open plan gallery style kitchen and dining on-flowing to your spacious living zone, modern central bathroom including bath - this unique, spacious and functional floor plan truly has it all.

2 Maracana Circuit, Melton South

Whilst every attempt has been made to ensure the accuracy of the floor plan contained here, measurements of doors, windows, rooms and any other items are approximate and no responsibility is taken for any error, oniosion, or mis-statement. This plan is for illustrative purposes only and should be used as such by any prospective purchaser. The services, systems and appliances shown have not been tested and no guarantee as to their operability or efficiency can be given.