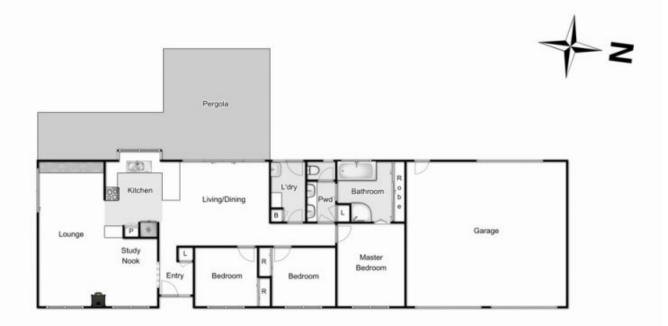

## 11 Hilton Way MELTON WEST VIC

This beautifully established dwelling, is a great opportunity for investors and owner occupiers alike, and is ready for you to move straight in -perfectly situated close to shops, schools, parklands and public transport.

This spacious home comprises of a large formal lounge upon entry, three great sized bedrooms with built in robes, master bedroom complete with access to bright bathroom, an extremely generous kitchen further complimented by ample storage, stainless steel appliances, and overlooks the on-flowing meals and open living area that leads perfectly outdoors.

Moving outside, the property is surrounded by beautiful yet low maintenance gardens, plenty of space for the kids to run and play in the cubby house and enjoy the outdoors, whilst you entertain guests in your under-cover BBQ area.