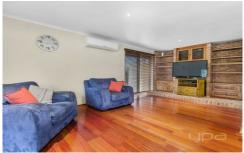

This spacious home comprises of a large formal lounge upon entry, three great sized bedrooms with built in robes, master bedroom complete with access to bright bathroom, an extremely generous kitchen further complimented by ample storage, stainless steel appliances, and overlooks the on-flowing meals and open living area that leads perfectly outdoors.