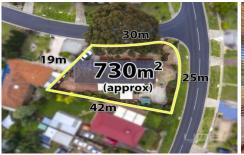

3 📭 1 🖺 2 🗬

Land Size: 730 sqm

View: https://www.ypa.com.au/7399549

**Shane Spiteri** 0488 980 115