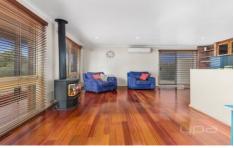

This spacious home comprises of a large formal lounge upon entry, three great sized bedrooms with built in robes, master bedroom complete with access to bright bathroom, an extremely generous kitchen further complimented by ample storage, stainless steel appliances, and overlooks the on-flowing meals and open living area that leads perfectly outdoors.