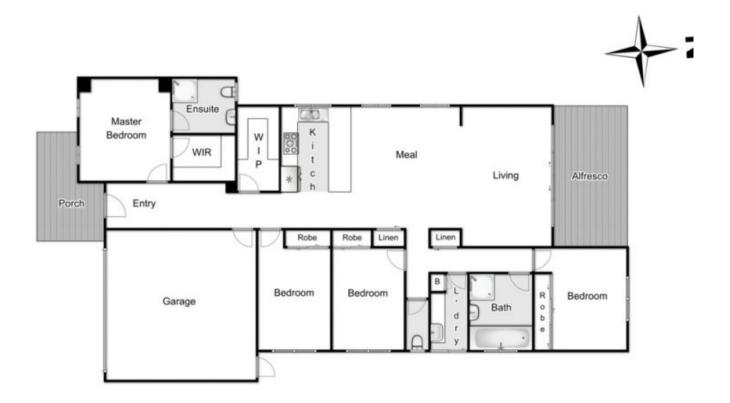

Boasting 4 grand sized bedrooms master of which contains a huge walk in robe and luxurious ensuite, stunning central bathroom to service remaining bedrooms all with built in robes. The beautiful kitchen not only appeals aesthetically but boasts a long list of upgrades including 40mm stone bench tops, top of the range appliances & enormous walk in pantry, adjacent meals area which flows into the main living area highlighted by Western Australian cedar lined feature wall and spotted gum lined ceiling.

## 18 Moor Park Avenue, Melton West

every attempt has been made to ensure the accuracy of the floor plan contained here, measurements of doors, windows, rooms and any other items are approximate and no responsibility is taken for any error, omission, or mis-statement an is for illustrative purposes only and should be used as such by any prospective purchaser. The services, systems and appliances shown have not been tested and no guarantee as to their operability or efficiency can be given.