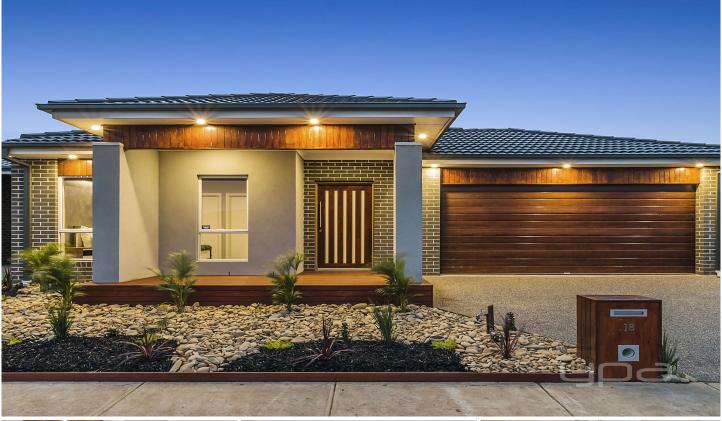

## 18 Moor Park Avenue HARKNESS VIC

Displaying an impressive blend of captivating modern features and contemporary style, the generous proportions of this home make for a sensational family domain.

Set in the heart of Arnolds Creek this one of a kind house truly defines beauty and luxury. Within walking distance to the local primary school, shops, sporting grounds, public transport and only a short drive to everything else Melton has to offer.

Boasting 4 grand sized bedrooms master of which contains a huge walk in robe and luxurious ensuite, stunning central bathroom to service remaining bedrooms all with built in robes. The beautiful kitchen not only appeals aesthetically but boasts a long list of upgrades including 40mm stone bench tops, top of the range appliances & enormous walk in pantry, adjacent meals area which flows into the main living area highlighted by Western Australian cedar lined feature wall and spotted gum lined ceiling.