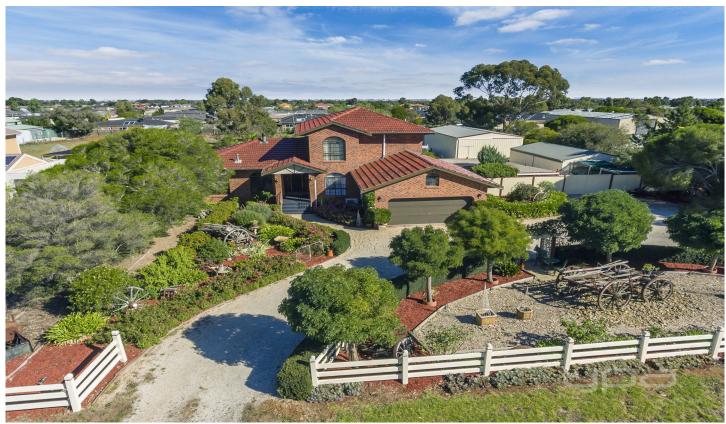

## 20 Gloaming Ride KURUNJANG VIC

Positioned in the most desirable pocket of Kurunjang, this beautiful property is one of a kind and offers a potential subdivision opportunity (STCA).

Situated on a huge allotment of 4085m2 (approx.) allotment, this home offers an impressive design that is eye-catching from the moment you arrive.

Making your way outside, here you will find the outdoor

4 🚐 2 ⋤ 6 🗬

Land Size: 4085 sqm

View: https://www.ypa.com.au/7399554

Shane Spiteri 0488 980 115

Whist every attempt has been made to ensure the accuracy of the floor plan contained here, measurements of doors, windows, rooms and any other items are approximate and no responsibility is taken for any error, omission, or mis-statement this plan is for illustrative purposes only and should be used as such by any prospective purchaser. The services, systems and appliances shown have not been tested and no guarantee as to their operability or efficiency can be given.