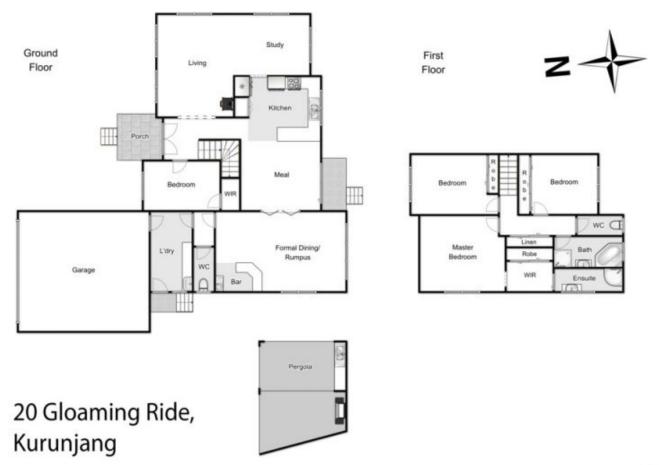

## 20 Gloaming Ride KURUNJANG VIC

Positioned in the most desirable pocket of Kurunjang, this beautiful property is one of a kind and offers a potential subdivision opportunity (STCA).

Situated on a huge allotment of 4085m2 (approx.) allotment, this home offers an impressive design that is eye-catching from the moment you arrive.

Comprising of 4 generous size bedrooms all featuring built in robes, (master bedroom complete with ensuite and walk in robe), large family lounge upon entry, spacious kitchen with ample cupboard space, 900mm cook top, double oven and dishwasher, overlooking your adjoining meals space, a bonus rumpus room featuring an inbuilt bar for entertaining and a bright central bathroom including spa bath.

Making your way outside, here you will find the outdoor

4 🚐 2 ⋤ 6 🗬

Land Size: 4085 sqm

View: https://www.ypa.com.au/7399554

Shane Spiteri 0488 980 115

Whist every attempt has been made to ensure the accuracy of the floor plan contained here, measurements of doors, windows, rooms and any other items are approximate and no responsibility is taken for any error, omission, or mis-statement this plan is for illustrative purposes only and should be used as such by any prospective purchaser. The services, systems and appliances shown have not been tested and no guarantee as to their operability or efficiency can be given.