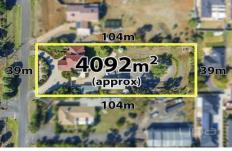

## 20 Gloaming Ride KURUNJANG VIC

Positioned in the most desirable pocket of Kurunjang, this beautiful property is one of a kind and offers a potential subdivision opportunity (STCA).

Situated on a huge allotment of 4085m2 (approx.) allotment, this home offers an impressive design that is eye-catching from the moment you arrive.

Making your way outside, here you will find the outdoor

4 🚐 2 ⋤ 6 🗬

Land Size: 4085 sqm

View: https://www.ypa.com.au/7399554

Shane Spiteri 0488 980 115

Whist every attempt has been made to ensure the accuracy of the floor plan contained here, measurements of doors, windows, rooms and any other items are approximate and no responsibility is taken for any error, omission, or mis-statement this plan is for illustrative purposes only and should be used as such by any prospective purchaser. The services, systems and appliances shown have not been tested and no guarantee as to their operability or efficiency can be given.