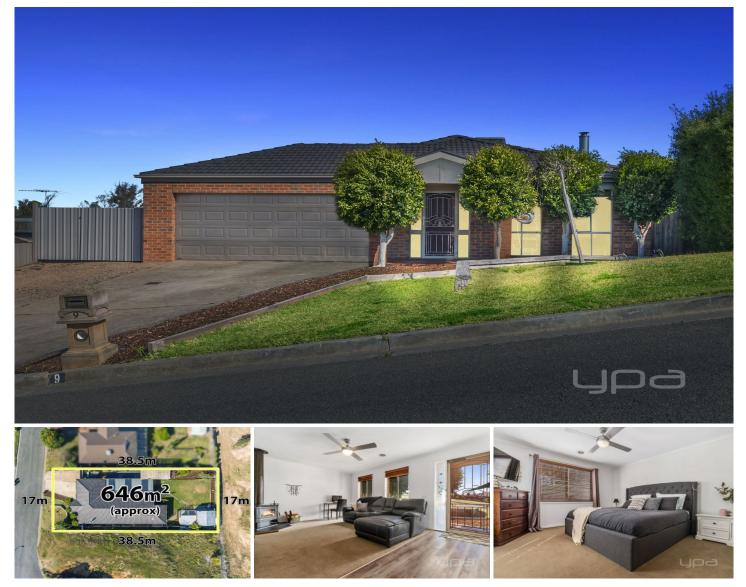

## 9 Todd Court DARLEY VIC

This wonderfully presented and sophisticated home is ready for you to move straight in!

The stylish home comprises of a spacious formal lounge upon entry, the master bedroom suite comes complete with its very own ensuite and walk in robe, the remaining two bedrooms are great in size and are also fitted with their own robes, the extremely generous kitchen is further complimented by ample storage and bench space, overlooking the beautiful on-flowing meals and open living area. This sensational family domain is light-filled, inviting and immaculately kept throughout.

Moving outside, this backyard has the WOW factor that youve been searching for - featuring an undercover concreted BBQ space perfect for entertaining all year around, whilst surrounded by landscaped gardens, more 3 🛤 2 🚔 2 🚘

Land Size : 654 sqm View : https://www.ypa.com.au/7399555

Shane Spiteri 0488 980 115