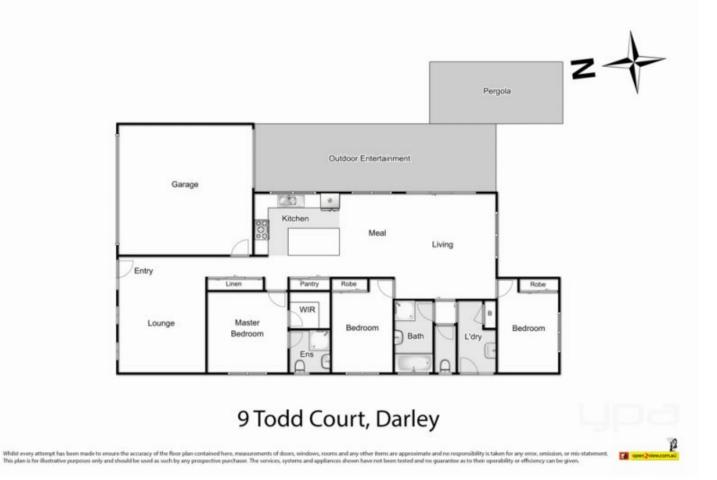

## 9 Todd Court DARLEY VIC

This wonderfully presented and sophisticated home is ready for you to move straight in!

The stylish home comprises of a spacious formal lounge upon entry, the master bedroom suite comes complete with its very own ensuite and walk in robe, the remaining two bedrooms are great in size and are also fitted with their own robes, the extremely generous kitchen is further complimented by ample storage and bench space, overlooking the beautiful on-flowing meals and open living area. This sensational family domain is light-filled, inviting and immaculately kept throughout.

Land Size : 654 sqm View : https://www.ypa.com.au/7399555

Shane Spiteri 0488 980 115